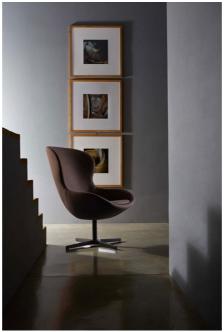

## Round Armchair By Ditre Italia

VOYAGER

"With its wrap around shape and well balanced proportions, the Round armchair has very cosy appeal."

Designed by Edi & Paolo Ciani Design

The Round chair has a wraparound shape with imposing but extremely well-balanced proportions that give it a very cosy appeal. It is available leather or fabric upholstered or in the special mixed version featuring fabric and leather together. There are three options for the base - swivel, timber or metal legs.

Finishes: The timber base is available in Eucalyptus or Grey Wood. The swivel base is available in Anthracite or Dark Brown. The metal base is available in Black or Black Chrome.

Dimensions (cm): H 96 | W 80 | D 88