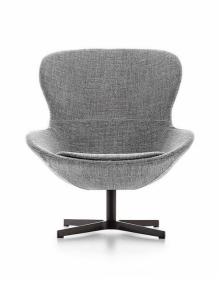

## Round Armchair By Ditre Italia

VOYAGER

"With its wrap around shape and well balanced proportions, the Round armchair has very cosy appeal."

Designed by Edi & Paolo Ciani Design

The Round chair has a wraparound shape with imposing but extremely well-balanced proportions that give it a very cosy appeal. It is available leather or fabric upholstered or in the special mixed version featuring fabric and leather together. There are three options for the base - swivel, timber or metal legs.

Finishes: The timber base is available in Eucalyptus or Grey Wood. The swivel base is available in Anthracite or Dark Brown. The metal base is available in Black or Black Chrome.

Dimensions (cm): H 96 | W 80 | D 88

Seat height: 43 cm
Arm height: 50 cm

Lead time: Made to order. Approximately 20-24 weeks from Italy.