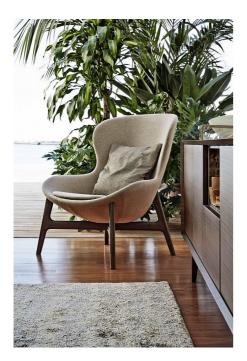

## Round Armchair By Ditre Italia

VOYAGER

"With its wrap around shape and well balanced proportions, the Round armchair has very cosy appeal."

Designed by Edi & Paolo Ciani Design

The Round chair has a wraparound shape with imposing but extremely well-balanced proportions that give it a very cosy appeal. It is available leather or fabric upholstered or in the special mixed version featuring fabric and leather together. There are three options for the base - swivel, timber or metal legs.

Finishes: The timber base is available in Eucalyptus or Grey Wood. The swivel base is available in Anthracite or Dark Brown. The metal base is available in Black or Black Chrome.

Dimensions (cm): H 96 | W 80 | D 88