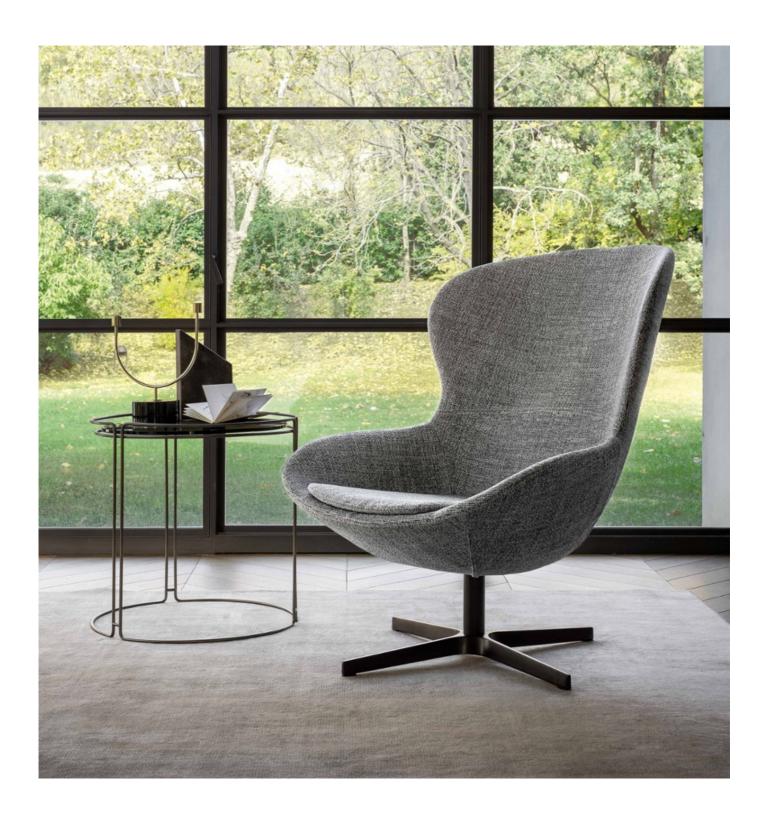

## Round Armchair By Ditre Italia

VOYAGER

"With its wrap around shape and well balanced proportions, the Round armchair has very cosy appeal."

Designed by Edi & Paolo Ciani Design

The Round chair has a wraparound shape with imposing but extremely well-balanced proportions that give it a very cosy appeal. It is available leather or fabric upholstered or in the special mixed version featuring fabric and leather together. There are three options for the base - swivel, timber or metal legs.

Finishes: The timber base is available in Eucalyptus or Grey Wood. The swivel base is available in Anthracite or Dark Brown. The metal base is available in Black or Black Chrome.

Dimensions (cm): H 96 | W 80 | D 88

Seat height: 43 cm
Arm height: 50 cm

Lead time: Made to order. Approximately 20-24 weeks from Italy.