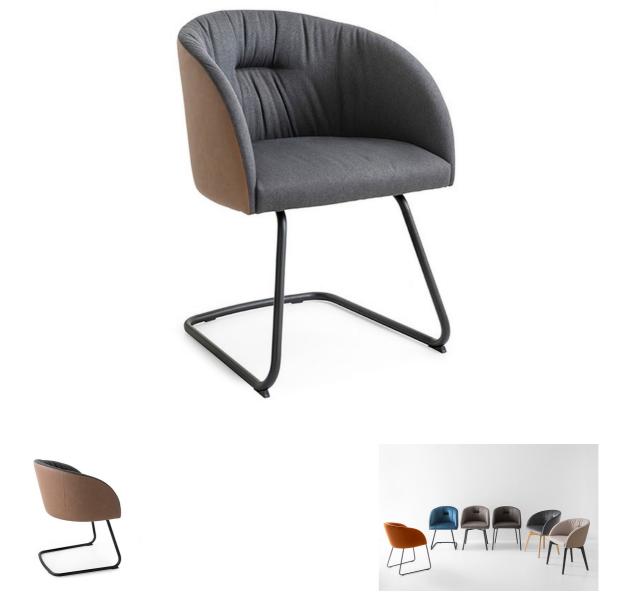

## Rosie Soft Sled By Calligaris

## VOYAGER

"The best mix of refined elegance, practicality and functionality!"

The Rosie Soft Chair has a metal frame, a soft and comfortable upholstered seat and a horizontal decoration on the backrest. The fabric upholstered seat shell come in a variety of different colour options.