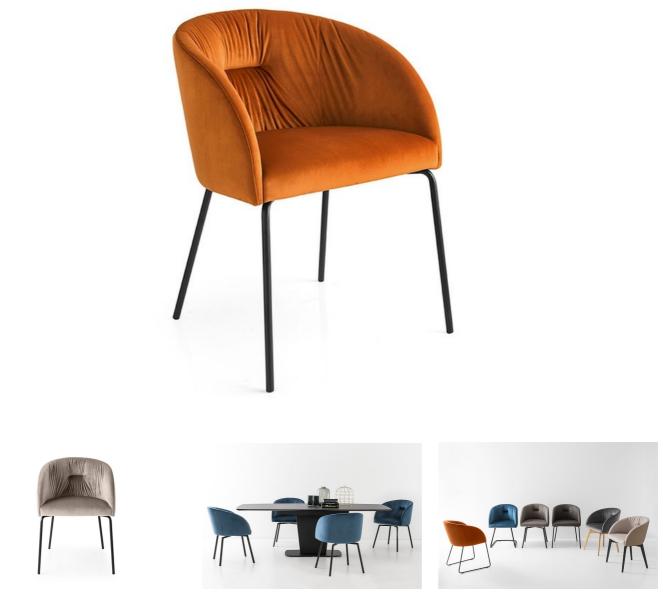

## Rosie Soft Metal By Calligaris

## VOYAGER

"The best mix of refined elegance, practicality and functionality!"

The Rosie Soft Chair has a metal frame, a soft and comfortable upholstered seat and a horizontal decoration on the backrest. The seat shell can be two-tone: The outer part of the chair can be covered in faux leather and the inner part in fabric with 3 fixed colour combinations.