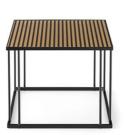

Renee By Calligaris VOYAGER

"A stunning medley of accent tables available in a variety of geometric shapes, sizes and heights."

A collection of coffee tables available. The hexagonal and square tops come either in mirrored glass with an attractive wave effect or in ceramic. The design strikes a perfect balance between minimalism and refinement, meaning that these items will adapt easily to any requirements. Design by: Archirivolto

Finishes: Available in ceramic and fluted glass tops. Frame available in matte black.

Lead time: 1-2 weeks if in stock. New orders approximately 12-16 weeks from Italy.

Prices, availability, lead times, dimensions and product information listed are subject to change without notice. This document was created on 11/Oct/2022 at 11:16 AM.