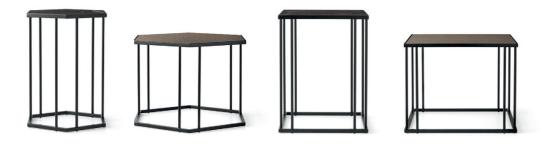

Renee By Calligaris VOYAGER

"A stunning medley of accent tables available in a variety of geometric shapes, sizes and heights."

A collection of coffee tables available. The hexagonal and square tops come either in mirrored glass with an attractive wave effect or in ceramic. The design strikes a perfect balance between minimalism and refinement, meaning that these items will adapt easily to any requirements. Design by: Archirivolto