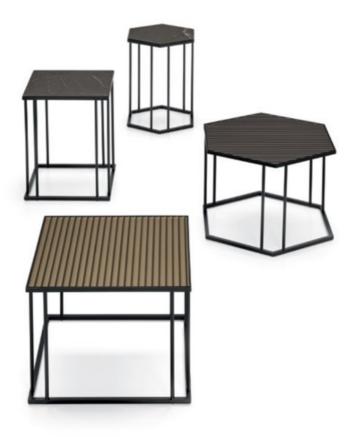

Renee By Calligaris VOYAGER

"A stunning medley of accent tables available in a variety of geometric shapes, sizes and heights."

A collection of coffee tables available. The hexagonal and square tops come either in mirrored glass with an attractive wave effect or in ceramic. The design strikes a perfect balance between minimalism and refinement, meaning that these items will adapt easily to any requirements. Design by: Archirivolto

Finishes: Available in ceramic and fluted glass tops. Frame available in matte black.

Lead time: 1-2 weeks if in stock. New orders approximately 12-16 weeks from Italy.

Prices, availability, lead times, dimensions and product information listed are subject to change without notice. This document was created on 11/Oct/2022 at 11:16 AM.