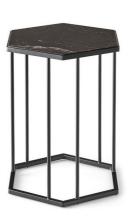

Renee By Calligaris VOYAGER

"A stunning medley of accent tables available in a variety of geometric shapes, sizes and heights."

A collection of coffee tables available. The hexagonal and square tops come either in mirrored glass with an attractive wave effect or in ceramic. The design strikes a perfect balance between minimalism and refinement, meaning that these items will adapt easily to any requirements. Design by: Archirivolto

Finishes: Available in ceramic and fluted glass tops. Frame available in matte black.

Lead time: 1-2 weeks if in stock. New orders approximately 12-16 weeks from Italy.

Prices, availability, lead times, dimensions and product information listed are subject to change without notice. This document was created on 11/Oct/2022 at 11:16 AM.