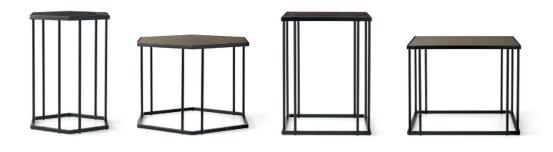

Renee By Calligaris VOYAGER

"A stunning medley of accent tables available in a variety of geometric shapes, sizes and heights."

A collection of coffee tables available. The hexagonal and square tops come either in mirrored glass with an attractive wave effect or in ceramic. The design strikes a perfect balance between minimalism and refinement, meaning that these items will adapt easily to any requirements. Design by: Archirivolto