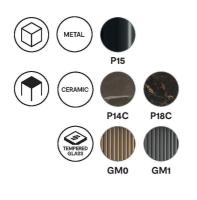

Finishes: Available in ceramic and fluted glass tops. Frame available in matte black.

Lead time: 1-2 weeks if in stock. New orders approximately 12-16 weeks from Italy.

Prices, availability, lead times, dimensions and product information listed are subject to change without notice. This document was created on 11/Oct/2022 at 11:16 AM.