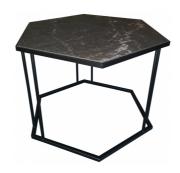

Renee By Calligaris VOYAGER

"A stunning medley of accent tables available in a variety of geometric shapes, sizes and heights."

A collection of coffee tables available. The hexagonal and square tops come either in mirrored glass with an attractive wave effect or in ceramic. The design strikes a perfect balance between minimalism and refinement, meaning that these items will adapt easily to any requirements. Design by: Archirivolto

Finishes: Available in ceramic and fluted glass tops. Frame available in matte black.

Lead time: 1-2 weeks if in stock. New orders approximately 12-16 weeks from Italy.

Prices, availability, lead times, dimensions and product information listed are subject to change without notice. This document was created on 11/Oct/2022 at 11:16 AM.