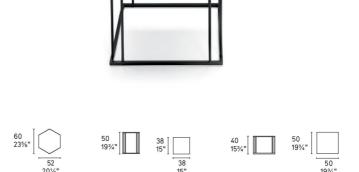

Renee By Calligaris VOYAGER

"A stunning medley of accent tables available in a variety of geometric shapes, sizes and heights."

A collection of coffee tables available. The hexagonal and square tops come either in mirrored glass with an attractive wave effect or in ceramic. The design strikes a perfect balance between minimalism and refinement, meaning that these items will adapt easily to any requirements. Design by: Archirivolto