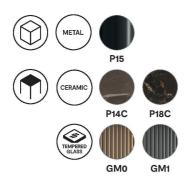

Finishes: Available in ceramic and fluted glass tops. Frame available in matte black.

Lead time: 1-2 weeks if in stock. New orders approximately 12-16 weeks from Italy.

Prices, availability, lead times, dimensions and product information listed are subject to change without notice. This document was created on 11/Oct/2022 at 11:16 AM.