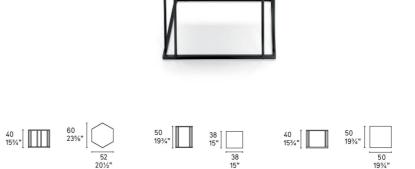

Finishes: Available in ceramic and fluted glass tops. Frame available in matte black.

Lead time: 1-2 weeks if in stock. New orders approximately 12-16 weeks from Italy.

Prices, availability, lead times, dimensions and product information listed are subject to change without notice. This document was created on 11/Oct/2022 at 11:16 AM.