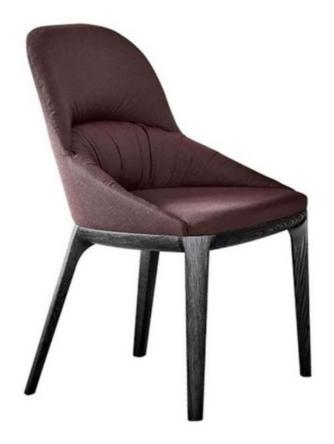

## "A modern and comfortable dining experience" The Queen Dining Chair with Solid wood frame. Upholstered and covered shell in Premium Eco leather, Bouquet fabric, Gourmet fabric, Nordic fabric, Pure Virgin Wool, Supreme Velvet, Kvadrat Field fabric, Coda fabric and Premium Leather. Lead time: Approximately 20 - 24 weeks from Italy