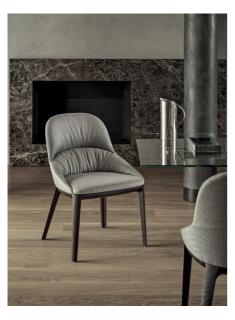

## "A modern and comfortable dining experience" The Queen Dining Chair with Solid wood frame. Upholstered and covered shell in Premium Eco leather, Bouquet fabric, Gourmet fabric, Nordic fabric, Pure Virgin Wool, Supreme Velvet, Kvadrat Field fabric, Coda fabric and Premium Leather. Lead time: Approximately 20 - 24 weeks from Italy