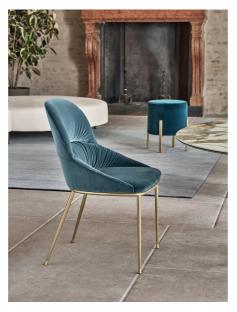

## "A modern and comfortable dining experience" The Queen Dining Chair with Solid wood frame. Upholstered and covered shell in Premium Eco leather, Bouquet fabric, Gourmet fabric, Nordic fabric, Pure Virgin Wool, Supreme Velvet, Kvadrat Field fabric, Coda fabric and Premium Leather. Lead time: Approximately 20 - 24 weeks from Italy