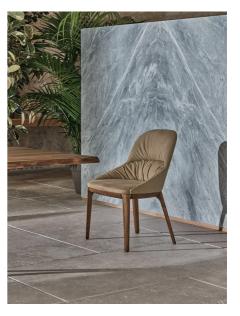

## "A modern and comfortable dining experience" The Queen Dining Chair with Solid wood frame. Upholstered and covered shell in Premium Eco leather, Bouquet fabric, Gourmet fabric, Nordic fabric, Pure Virgin Wool, Supreme Velvet, Kvadrat Field fabric, Coda fabric and Premium Leather. Lead time: Approximately 20 - 24 weeks from Italy