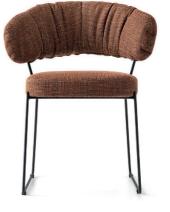

Quadrotta VOYAGER

"The extreme comfort of a contemporary armchair with a deep seat and curved cushioned backrest on a slim metal frame."

Colours: Many fabric and leather combinations of colours available

## Quadrotta new

3

calligaris

Prices, availability, lead times, dimensions and product information listed are subject to change without notice. This document was created on 09/Sep/2021 at 02:16 PM.