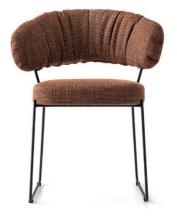

Quadrotta VOYAGER

"The extreme comfort of a contemporary armchair with a deep seat and curved cushioned backrest on a slim metal frame."

Colours: Many fabric and leather combinations of colours available

Fabrics: Many fabric and leather combinations available

Finishes: Matt Black Metal Black Nickel Metal Polished Brass Metal

Lead time: 12 - 16 weeks from Italy

Prices, availability, lead times, dimensions and product information listed are subject to change without notice. This document was created on 09/Sep/2021 at 02:16 PM.