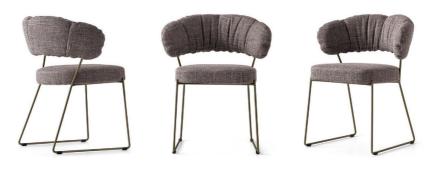

Quadrotta VOYAGER

"The extreme comfort of a contemporary armchair with a deep seat and curved cushioned backrest on a slim metal frame."

Colours: Many fabric and leather combinations of colours available

## Quadrotta new

3

calligaris

Prices, availability, lead times, dimensions and product information listed are subject to change without notice. This document was created on 09/Sep/2021 at 02:16 PM.