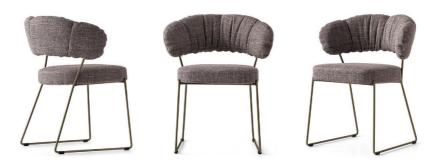

Quadrotta VOYAGER

"The extreme comfort of a contemporary armchair with a deep seat and curved cushioned backrest on a slim metal frame."

Colours: Many fabric and leather combinations of colours available

Fabrics: Many fabric and leather combinations available

Finishes: Matt Black Metal Black Nickel Metal Polished Brass Metal

Lead time: 12 - 16 weeks from Italy

Prices, availability, lead times, dimensions and product information listed are subject to change without notice. This document was created on 09/Sep/2021 at 02:16 PM.