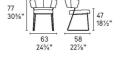

Quadrotta VOYAGER

"The extreme comfort of a contemporary armchair with a deep seat and curved cushioned backrest on a slim metal frame."

Colours: Many fabric and leather combinations of colours available