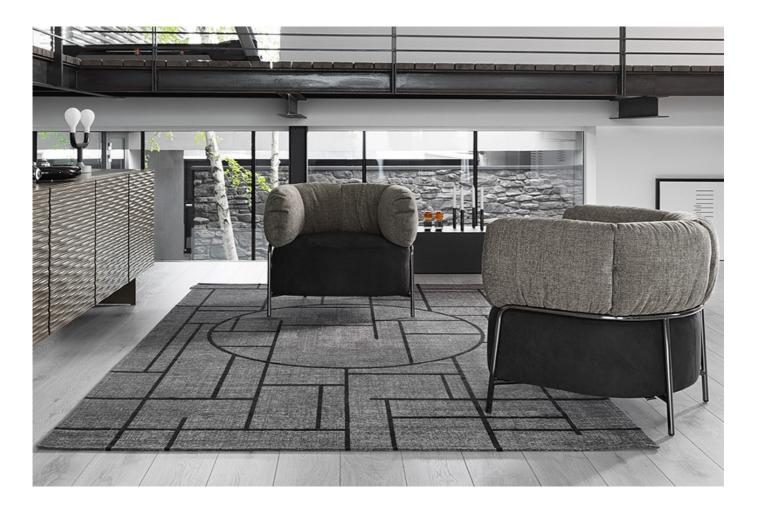

Quadrotta VOYAGER

"The extreme comfort of a contemporary armchair with a deep seat and curved cushioned backrest on a slim metal frame."

Colours: Many fabric and leather combinations of colours available

Fabrics: Many fabric and leather combinations available

Finishes: Matt Black Metal Black Nickel Metal Polished Brass Metal

Lead time: 12 - 16 weeks from Italy

Prices, availability, lead times, dimensions and product information listed are subject to change without notice. This document was created on 09/Sep/2021 at 02:16 PM.