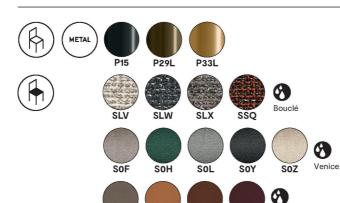

Fabrics: Many fabric and leather combinations available

Finishes: Matt Black Metal Black Nickel Metal Polished Brass Metal

Lead time: 12 - 16 weeks from Italy

Prices, availability, lead times, dimensions and product information listed are subject to change without notice. This document was created on 09/Sep/2021 at 02:16 PM.

## Quadrotta new

SLS

SLT

SLU

SLR