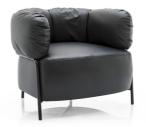

Quadrotta VOYAGER

"The extreme comfort of a contemporary armchair with a deep seat and curved cushioned backrest on a slim metal frame."

Colours: Many fabric and leather combinations of colours available

Fabrics: Many fabric and leather combinations available

Finishes: Matt Black Metal Black Nickel Metal Polished Brass Metal

Lead time: 12 - 16 weeks from Italy

Prices, availability, lead times, dimensions and product information listed are subject to change without notice. This document was created on 09/Sep/2021 at 02:16 PM.