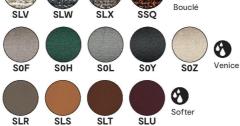

Fabrics: Many fabric and leather combinations available

Finishes: Matt Black Metal Black Nickel Metal Polished Brass Metal

Lead time: 12 - 16 weeks from Italy

Prices, availability, lead times, dimensions and product information listed are subject to change without notice. This document was created on 09/Sep/2021 at 02:16 PM.

## Quadrotta new

SLS

SLT

SLU

SLR