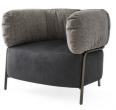

Quadrotta VOYAGER

"The extreme comfort of a contemporary armchair with a deep seat and curved cushioned backrest on a slim metal frame."

Colours: Many fabric and leather combinations of colours available

Fabrics: Many fabric and leather combinations available

Finishes: Matt Black Metal Black Nickel Metal Polished Brass Metal

Lead time: 12 - 16 weeks from Italy

Prices, availability, lead times, dimensions and product information listed are subject to change without notice. This document was created on 09/Sep/2021 at 02:16 PM.