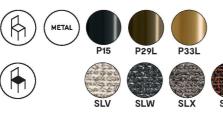

Fabrics: Many fabric and leather combinations available

Finishes: Matt Black Metal Black Nickel Metal Polished Brass Metal

Lead time: 12 - 16 weeks from Italy

Prices, availability, lead times, dimensions and product information listed are subject to change without notice. This document was created on 09/Sep/2021 at 02:16 PM.