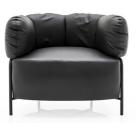

Quadrotta VOYAGER

"The extreme comfort of a contemporary armchair with a deep seat and curved cushioned backrest on a slim metal frame."

Colours: Many fabric and leather combinations of colours available

Fabrics: Many fabric and leather combinations available

Finishes: Matt Black Metal Black Nickel Metal Polished Brass Metal

Lead time: 12 - 16 weeks from Italy

Prices, availability, lead times, dimensions and product information listed are subject to change without notice. This document was created on 09/Sep/2021 at 02:16 PM.