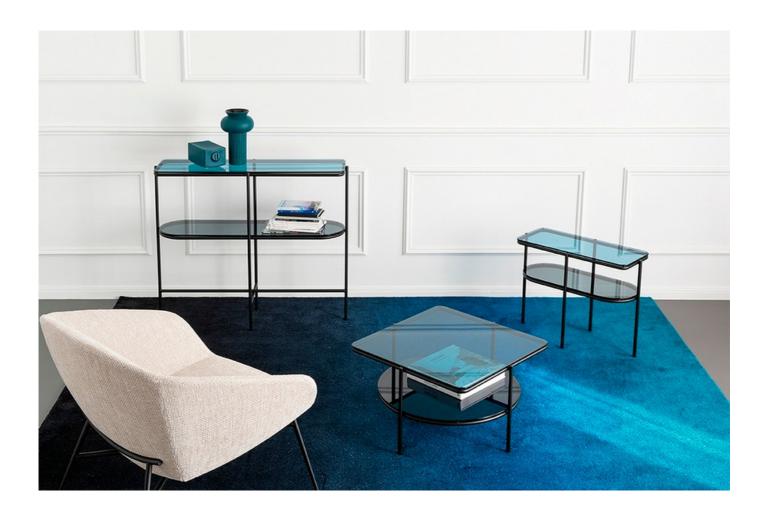

Puro By Calligaris VOYAGER

Range of complementary items with double shelving in ceramic and wood and made from ø16 mm tubular metal. The upper shelf is in ceramic whilst the lower shelf is in wood. Loaded with unstudied elegance, this Puro collection is a law unto itself. Two simple geometric shapes, two contrasting colours juxtaposed to create a third shade and a slender frame. Ceramic, wood and metal are the three superlative materials from which this range is wrought, whilst the frame is finished in polished brass or a restrained matt black. A design choice that is anchored in authenticity.