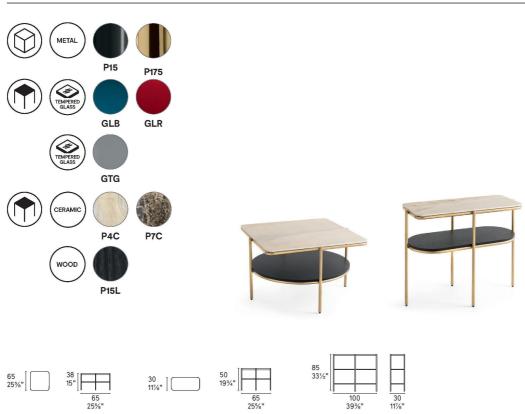

Puro By Calligaris VOYAGER

Range of complementary items with double shelving in ceramic and wood and made from ø16 mm tubular metal. The upper shelf is in ceramic whilst the lower shelf is in wood. Loaded with unstudied elegance, this Puro collection is a law unto itself. Two simple geometric shapes, two contrasting colours juxtaposed to create a third shade and a slender frame. Ceramic, wood and metal are the three superlative materials from which this range is wrought, whilst the frame is finished in polished brass or a restrained matt black. A design choice that is anchored in authenticity.