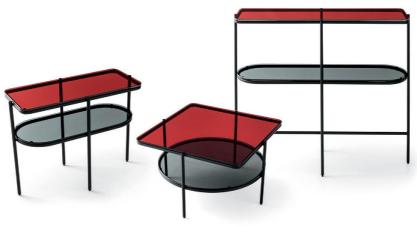

Puro By Calligaris VOYAGER

Range of complementary items with double shelving in ceramic and wood and made from ø16 mm tubular metal. The upper shelf is in ceramic whilst the lower shelf is in wood. Loaded with unstudied elegance, this Puro collection is a law unto itself. Two simple geometric shapes, two contrasting colours juxtaposed to create a third shade and a slender frame. Ceramic, wood and metal are the three superlative materials from which this range is wrought, whilst the frame is finished in polished brass or a restrained matt black. A design choice that is anchored in authenticity.