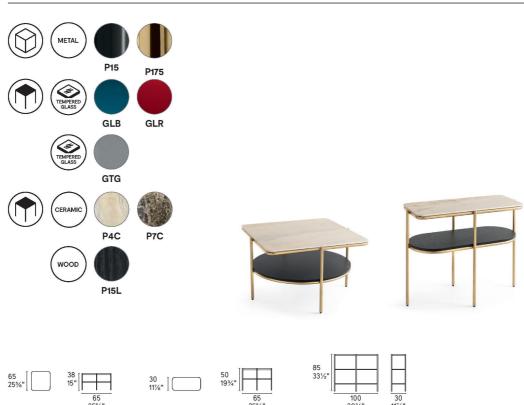

Puro By Calligaris VOYAGER

Range of complementary items with double shelving in ceramic and wood and made from ø16 mm tubular metal. The upper shelf is in ceramic whilst the lower shelf is in wood. Loaded with unstudied elegance, this Puro collection is a law unto itself. Two simple geometric shapes, two contrasting colours juxtaposed to create a third shade and a slender frame. Ceramic, wood and metal are the three superlative materials from which this range is wrought, whilst the frame is finished in polished brass or a restrained matt black. A design choice that is anchored in authenticity.