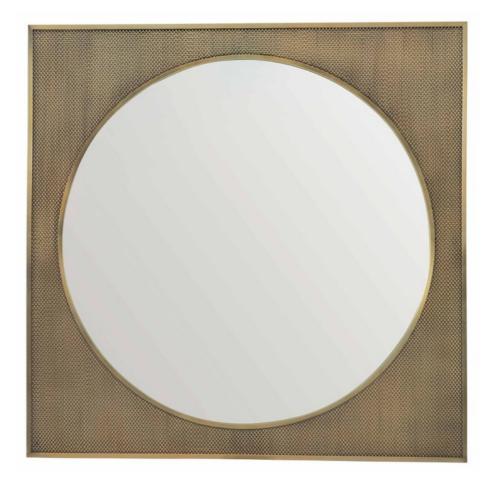

## Profile Mirror By Bernhardt

VOYAGER

"Elegant woven brass mirror with personality and sophistication"

With an eclectic fusion of styles and a glowing finish, this 42" Modern Square Mirror in Tapestry Gold is sure to be the new focal point in your bedroom. In a square profile, this mirror has a sturdy stainless steel frame updated with stainless steel mesh inserts that envelope the round mirrored glass. Its gleaming tapestry gold finish shines brightly in any type of bedroom setting, making it a great choice to be used along with your dresser or as a standalone piece.

## Description

- Stainless steel frame with panel covered in stainless steel mesh with inset, non-bevelled mirrored glass
  Tapestry Gold finish