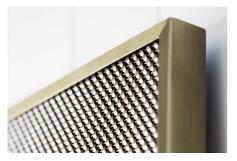

## Profile Mirror By Bernhardt

VOYAGER

"Elegant woven brass mirror with personality and sophistication"

With an eclectic fusion of styles and a glowing finish, this 42" Modern Square Mirror in Tapestry Gold is sure to be the new focal point in your bedroom. In a square profile, this mirror has a sturdy stainless steel frame updated with stainless steel mesh inserts that envelope the round mirrored glass. Its gleaming tapestry gold finish shines brightly in any type of bedroom setting, making it a great choice to be used along with your dresser or as a standalone piece.

## Description

- Stainless steel frame with panel covered in stainless steel mesh with inset, non-bevelled mirrored glass
  Tapestry Gold finish