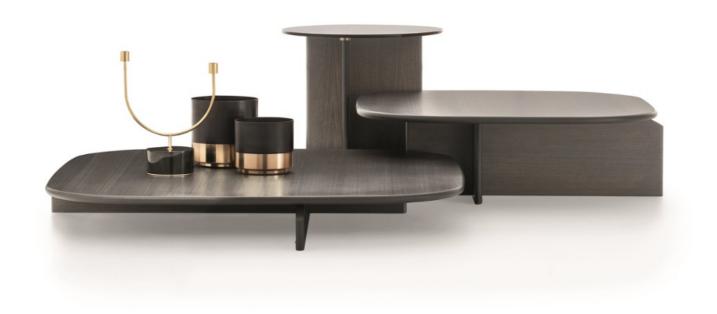

## Polyura By Ditre Italia

VOYAGER

"An ideal arrangement, the shape of the tops and legs coherently complements its minimalist design."

Finishes: It's available in three finishes: Eucalyptus, Grey wood and lacquered glass for the round table, three sizes and three heights.

## Polyura tables - Polyura tables

Low table 86x86

Table 86x86 basse

High table 86x86

Table 86x86 haute

Low table 109x109

Table 109x109 basse

High table 109x109

Table 109x109 haute

Cod. JTA01

Cod. JTA02

Cod. JTA03

Cod. JTA04

→ 86cm \ 86cm \ 13cm

→ 86cm \ 86cm \ 26cm ☐ 0,05 m³ \ \(\Delta\) 18kg \(\Omega\)

↔ 109cm \$ 109cm \$ 13cm ☐ 0,07 m³ \$\text{\Omega} 26kg \$\text{\Omega}\$

↔ 109cm \ 109cm \ 26cm

High coffee table diam. 48

Table basse diam.48 haut

Cod. JTA05

Base in eucalyptus (LE05) or grey wood (LE12). Piètement Eucalyptus (LE05) ou Grey Wood (LE12).