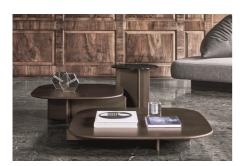

## Polyura By Ditre Italia

VOYAGER

"An ideal arrangement, the shape of the tops and legs coherently complements its minimalist design."

Finishes: It's available in three finishes: Eucalyptus, Grey wood and lacquered glass for the round table, three sizes and three heights.

## Polyura tables - Polyura tables

Low table 86x86

Table 86x86 basse

High table 86x86

Table 86x86 haute

Low table 109x109

Table 109x109 basse

High table 109x109

Table 109x109 haute

Cod. JTA01

Cod. JTA02

Cod. JTA03

Cod. JTA04

→ 86cm \ 86cm \ 13cm

→ 86cm \ 86cm \ 26cm ☐ 0,05 m³ \ \(\Delta\) 18kg \(\Omega\)

↔ 109cm \$ 109cm \$ 13cm ☐ 0,07 m³ \$\text{\Omega} 26kg \$\text{\Omega}\$

↔ 109cm \ 109cm \ 26cm

High coffee table diam. 48

Table basse diam.48 haut

Cod. JTA05

Base in eucalyptus (LE05) or grey wood (LE12). Piètement Eucalyptus (LE05) ou Grey Wood (LE12).