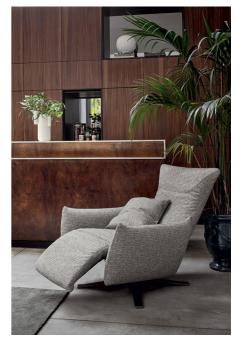

## VOYAGER

"Soft and thin lines that envelop and protect but at the same time stretch and expand to create a wider dimension of relaxation."

The Polse lounge chair has a swivel metal base and features an electrical mechanism that makes the backrest and the footrest move thanks to hidden buttons between the seat and the armrest, until reaching the lying position. An armchair designed to support the body weight and at the same time provide maximum comfort.