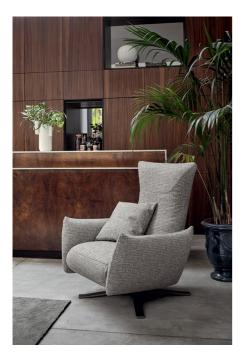

## VOYAGER

"Soft and thin lines that envelop and protect but at the same time stretch and expand to create a wider dimension of relaxation."

The Polse lounge chair has a swivel metal base and features an electrical mechanism that makes the backrest and the footrest move thanks to hidden buttons between the seat and the armrest, until reaching the lying position. An armchair designed to support the body weight and at the same time provide maximum comfort.