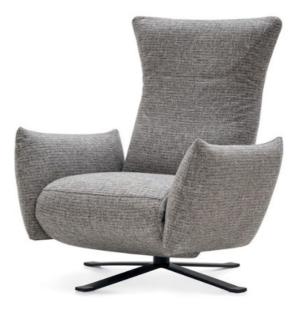

## VOYAGER

"Soft and thin lines that envelop and protect but at the same time stretch and expand to create a wider dimension of relaxation."

The Polse lounge chair has a swivel metal base and features an electrical mechanism that makes the backrest and the footrest move thanks to hidden buttons between the seat and the armrest, until reaching the lying position. An armchair designed to support the body weight and at the same time provide maximum comfort.