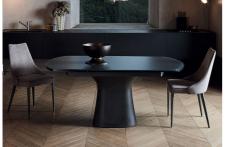

## "The Podium is a sculptural masterpiece! The rendered concrete finish makes a stark modern statement reminiscent of the Guggenheim"

The Podium Table features a bold, industrial-inspired concrete base in a stylish Concrete, White or Anthracite Concrete finish. This sinuously designed base is complemented with a barrel, elliptical or rectangular shaped table top available in various Wood, Glass, Concrete or Super Marble Ceramic options. Concrete: This new concrete finish is created with a special mix of non-toxic concrete resins. The top is treated with a polyurethane finish made of two transparent components making the surface waterproof and ideal for domestic use. The finish features microcavities on the surface with uneven and smokey pigments for a raw appearance.

**Dimensions (cm): H** 75 | **W** 250 | **D** 116

Lead time: Made to order. Approximately 20-24 weeks from Italy.

Prices, availability, lead times, dimensions and product information listed are subject to change without notice. This document was created on 11/Oct/2022 at 11:11 AM.