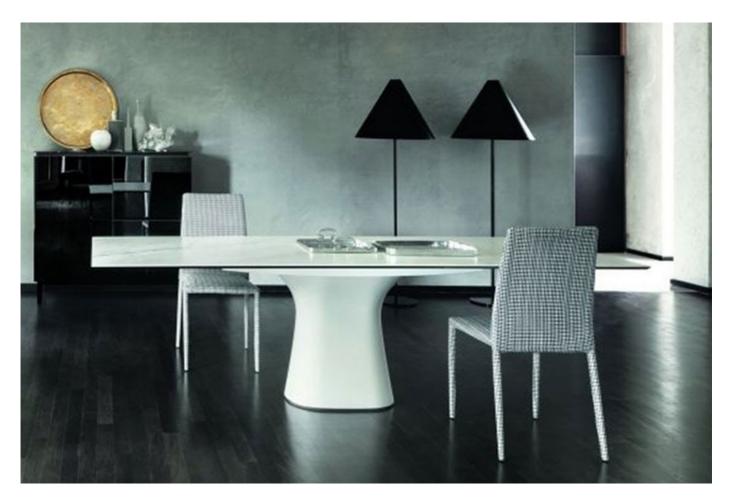

## "The Podium is a sculptural masterpiece! The rendered concrete finish makes a stark modern statement reminiscent of the Guggenheim"

The Podium Table features a bold, industrial-inspired concrete base in a stylish Concrete, White or Anthracite Concrete finish. This sinuously designed base is complemented with a barrel, elliptical or rectangular shaped table top available in various Wood, Glass, Concrete or Super Marble Ceramic options. Concrete: This new concrete finish is created with a special mix of non-toxic concrete resins. The top is treated with a polyurethane finish made of two transparent components making the surface waterproof and ideal for domestic use. The finish features microcavities on the surface with uneven and smokey pigments for a raw appearance.

**Dimensions (cm): H** 75 | **W** 250 | **D** 116

Lead time: Made to order. Approximately 20-24 weeks from Italy.

Prices, availability, lead times, dimensions and product information listed are subject to change without notice. This document was created on 11/Oct/2022 at 11:11 AM.