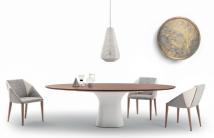

## "The Podium is a sculptural masterpiece! The rendered concrete finish makes a stark modern statement reminiscent of the Guggenheim"

The Podium Table features a bold, industrial-inspired concrete base in a stylish Concrete, White or Anthracite Concrete finish. This sinuously designed base is complemented with a barrel, elliptical or rectangular shaped table top available in various Wood, Glass, Concrete or Super Marble Ceramic options. Concrete: This new concrete finish is created with a special mix of non-toxic concrete resins. The top is treated with a polyurethane finish made of two transparent components making the surface waterproof and ideal for domestic use. The finish features microcavities on the surface with uneven and smokey pigments for a raw appearance.

**Dimensions (cm): H** 75 | **W** 250 | **D** 116

Lead time: Made to order. Approximately 20-24 weeks from Italy.

Prices, availability, lead times, dimensions and product information listed are subject to change without notice. This document was created on 11/Oct/2022 at 11:11 AM.