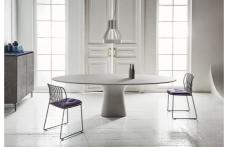

## "The Podium is a sculptural masterpiece! The rendered concrete finish makes a stark modern statement reminiscent of the Guggenheim"

The Podium Table features a bold, industrial-inspired concrete base in a stylish Concrete, White or Anthracite Concrete finish. This sinuously designed base is complemented with a barrel, elliptical or rectangular shaped table top available in various Wood, Glass, Concrete or Super Marble Ceramic options. Concrete: This new concrete finish is created with a special mix of non-toxic concrete resins. The top is treated with a polyurethane finish made of two transparent components making the surface waterproof and ideal for domestic use. The finish features microcavities on the surface with uneven and smokey pigments for a raw appearance.

**Dimensions (cm): H** 75 | **W** 250 | **D** 116

Lead time: Made to order. Approximately 20-24 weeks from Italy.

Prices, availability, lead times, dimensions and product information listed are subject to change without notice. This document was created on 11/Oct/2022 at 11:11 AM.