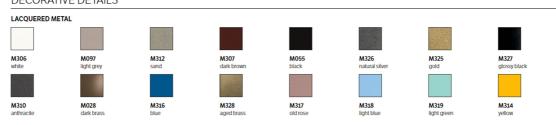

## LACQUERED METAL M306 M312 M307 M310 M055 M097 M028 dark brown anthracite black light grey dark brass TOP GLASS glossy

## DECORATIVE DETAILS

CM004 glossy onice perla

CM005 noir desire