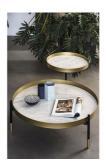

## Planet Coffee Table By Bontempi Casa

VOYAGER

"Contemporary two-tiered coffee table"

The Planet is a contemporary two-tiered coffee table with a large lower circular table top and a slightly smaller one attached at the top. The upper and lower table tops come in a range of glass and ceramic finishes, while the frame can be selected in a choice of lacquered metal finishes.

Lead time: Made to order. Approximately 20-24 weeks from Italy.

Sizes 82x82x60/29 L.P.H.

Finishes