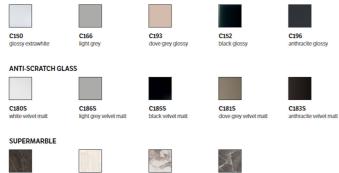

## Planet Coffee Table By Bontempi Casa

VOYAGER

"Contemporary two-tiered coffee table"

The Planet is a contemporary two-tiered coffee table with a large lower circular table top and a slightly smaller one attached at the top. The upper and lower table tops come in a range of glass and ceramic finishes, while the frame can be selected in a choice of lacquered metal finishes.

## LACQUERED METAL M306 M312 M307 M310 M055 M097 M028 dark brown anthracite black light grey dark brass TOP GLASS glossy