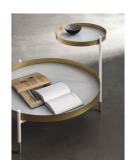

## Planet Coffee Table By Bontempi Casa

VOYAGER

"Contemporary two-tiered coffee table"

The Planet is a contemporary two-tiered coffee table with a large lower circular table top and a slightly smaller one attached at the top. The upper and lower table tops come in a range of glass and ceramic finishes, while the frame can be selected in a choice of lacquered metal finishes.

Lead time: Made to order. Approximately 20-24 weeks from Italy.

Sizes 82x82x60/29 L.P.H.

Finishes