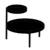

## Planet Coffee Table By Bontempi Casa

VOYAGER

"Contemporary two-tiered coffee table"

The Planet is a contemporary two-tiered coffee table with a large lower circular table top and a slightly smaller one attached at the top. The upper and lower table tops come in a range of glass and ceramic finishes, while the frame can be selected in a choice of lacquered metal finishes.

Lead time: Made to order. Approximately 20-24 weeks from Italy.

Sizes 82x82x60/29 L.P.H.

Finishes