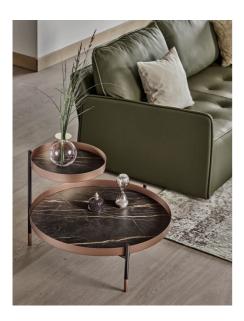

## Planet Coffee Table By Bontempi Casa

VOYAGER

"Contemporary two-tiered coffee table"

The Planet is a contemporary two-tiered coffee table with a large lower circular table top and a slightly smaller one attached at the top. The upper and lower table tops come in a range of glass and ceramic finishes, while the frame can be selected in a choice of lacquered metal finishes.

Lead time: Made to order. Approximately 20-24 weeks from Italy.

Sizes 82x82x60/29 L.P.H.

Finishes