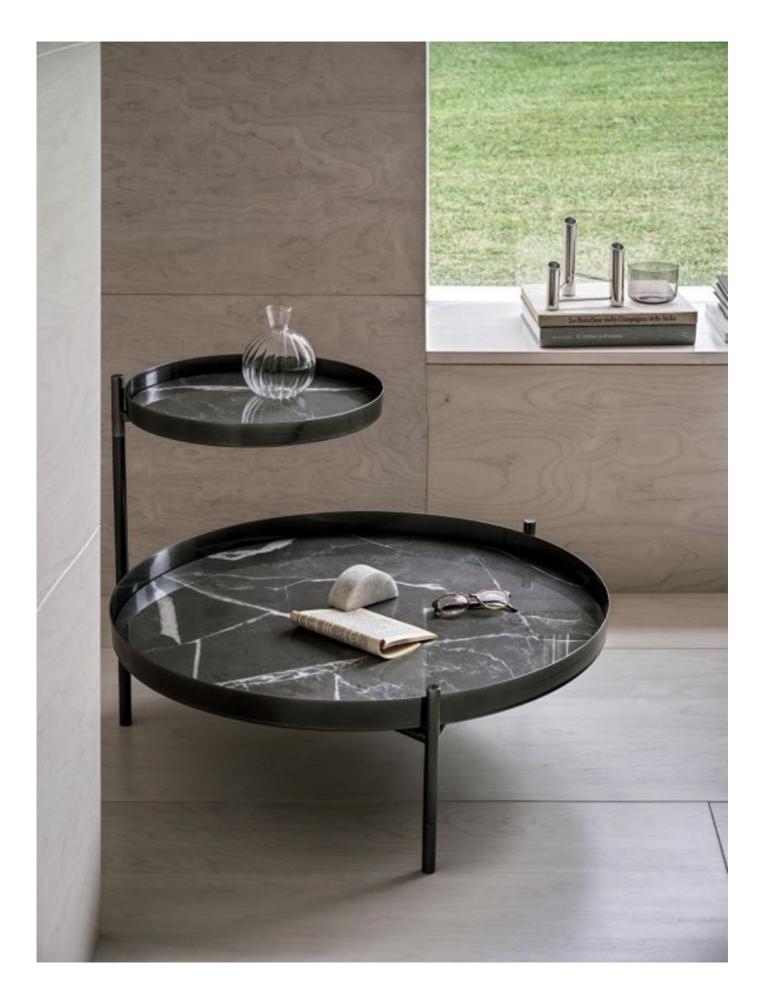

## Planet Coffee Table By Bontempi Casa

VOYAGER

"Contemporary two-tiered coffee table"

The Planet is a contemporary two-tiered coffee table with a large lower circular table top and a slightly smaller one attached at the top. The upper and lower table tops come in a range of glass and ceramic finishes, while the frame can be selected in a choice of lacquered metal finishes.

Lead time: Made to order. Approximately 20-24 weeks from Italy.

Sizes 82x82x60/29 L.P.H.

Finishes