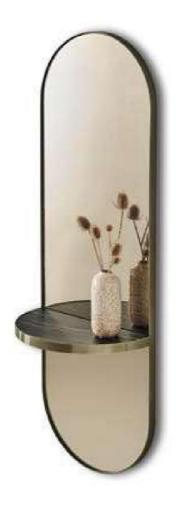

## Pill

specchio | mirror - cod. 09.29

struttura M329 oro rosa specchio e mensola C303 specchio fumè frame M329 rose gold mirror and shelf
C303 smoke grey mirror