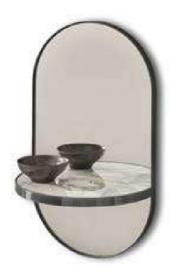

## Pill

specchio | mirror - cod. 09.28

struttura M328 ottone anticato

ms2o ottorie anticato specchio C301 specchio bronzo mensola CM025 SuperMarmo noir Desir opaco

frame

M328 aged brass

mirror C301 bronze mirror

CM025 matt noir Desir SuperMarble

Prices, availability, lead times, dimensions and product information listed are subject to change without notice. This document was created on 03/May/2025 at 01:05 PM.