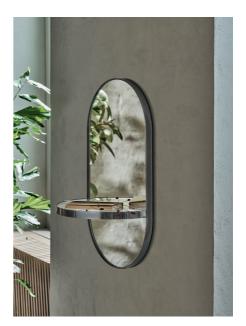

"Elegant Mirror!"

Beautiful Italian wall mirror with metal frame and either mirrored or ceramic shelf. Available in 3 different sizes. Designed by E-GGS

Finishes: Mirror with Metal frame with shelf available in SuperMarble or Mirror

## Pill

specchio | mirror - cod. 09.27

struttura

M326 argento naturale specchio

C302 specchio argento mensola
CM003 SuperMarmo arabescato lucido

frame

M326 natural silver

mirror C302 silver mirror

shelf

CM003 glossy arabescato SuperMarble