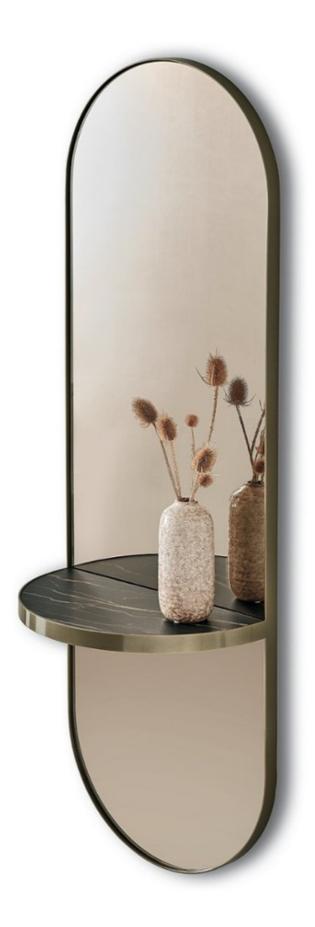

"Elegant Mirror!"

Beautiful Italian wall mirror with metal frame and either mirrored or ceramic shelf. Available in 3 different sizes. Designed by E-GGS

Finishes: Mirror with Metal frame with shelf available in SuperMarble or Mirror

## Pill

specchio | mirror - cod. 09.28

struttura M328 ottone anticato

ms2o ottorie anticato specchio C301 specchio bronzo mensola CM025 SuperMarmo noir Desir opaco

frame

M328 aged brass

mirror C301 bronze mirror

CM025 matt noir Desir SuperMarble

Prices, availability, lead times, dimensions and product information listed are subject to change without notice. This document was created on 03/May/2025 at 01:05 PM.