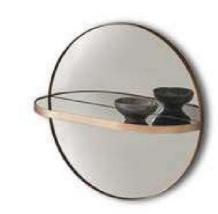

## Pill

specchio | mirror - cod. 09.27

struttura

M326 argento naturale specchio

C302 specchio argento mensola
CM003 SuperMarmo arabescato lucido

frame

M326 natural silver

mirror C302 silver mirror

shelf

CM003 glossy arabescato SuperMarble