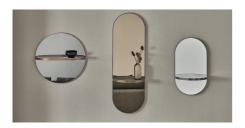

"Elegant Mirror!"

Beautiful Italian wall mirror with metal frame and either mirrored or ceramic shelf. Available in 3 different sizes. Designed by E-GGS

Finishes: Mirror with Metal frame with shelf available in SuperMarble or Mirror