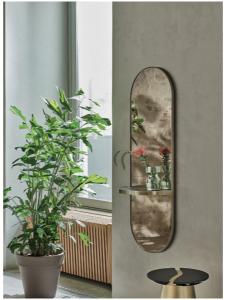

"Elegant Mirror!"

Beautiful Italian wall mirror with metal frame and either mirrored or ceramic shelf. Available in 3 different sizes. Designed by E-GGS

Finishes: Mirror with Metal frame with shelf available in SuperMarble or Mirror

## Pill

specchio | mirror - cod. 09.29

struttura M329 oro rosa specchio e mensola C303 specchio fumè frame M329 rose gold mirror and shelf
C303 smoke grey mirror