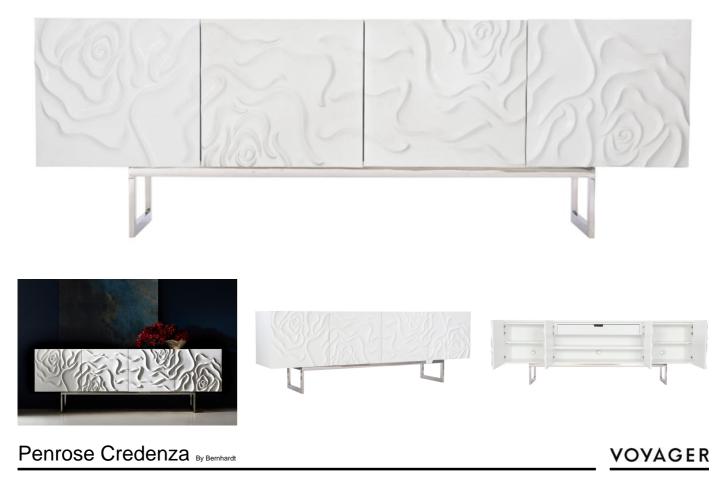

## "Stunning white plaster finish with dimensional floral design on door panels"

In an elegant floral motif, graceful swirls curve across the front of the Penrose. The white plaster finish is bright and refreshing, while the polished stainless steel base is sleek and shiny with clean, modern lines. Four soft-closing doors open to reveal adjustable, removable shelves and grommet holes for wire management. **Finishes:** White plaster finish with dimensional floral. Polished stainless steel base.

Dimensions (cm): H 76.20 | W 224 | D 50.80

Lead time: Approximately 1-2 weeks if in stock.

Prices, availability, lead times, dimensions and product information listed are subject to change without notice. This document was created on 09/Feb/2024 at 11:43 AM.