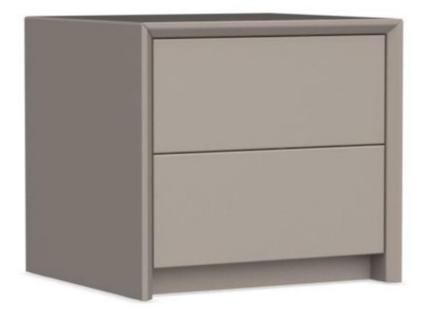

## Password Bedside By Calligaris

VOYAGER

"Clean and modern bedside table"

Clean modern bedside table with two smooth handless drawers that feature a push pull opening mechanism.

Colours: Available in lacquered matt taupe and white.

## CS/6031-21