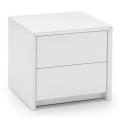

## Password Bedside By Calligaris

VOYAGER

"Clean and modern bedside table"

Clean modern bedside table with two smooth handless drawers that feature a push pull opening mechanism.

Colours: Available in lacquered matt taupe and white.

## CS/6031-22

Prices, availability, lead times, dimensions and product information listed are subject to change without notice. This document was created on 30/Dec/2019 at 04:55 PM.