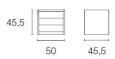

**Dimensions (cm): H** 45 | **W** 50 | **D** 45

Warranty: 2 year international warranty.

Lead time: Stock available in some colours, lead time of 12-14 weeks if local stock exhausted.

Prices, availability, lead times, dimensions and product information listed are subject to change without notice. This document was created on 30/Dec/2019 at 04:55 PM.