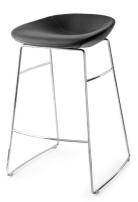

Palm Stool By Calligaris

VOYAGER

"Contemporary, simple design inspired by the shape of a Palm leaf."

Designed by: Edi e Paolo Ciani

The PALM stool family is designed to adapt to any setting, be it domestic or contract. The stools feature an ergonomic foam seat covered in Skuba, and come with a choice of three different bases: in wood with 4 legs and with a metal footrest, with a chrome-plated metal sled base, or swivelling, with a gas-driven height-adjusting piston, in matt-painted metal or satin-finish steel.

Fabrics: Skuba (non-leather)

Finishes: Sled based in Chrome finish. 4 leg wooden base available in Bleached Beech, Matt Optic White, Smoke, Natural Ok

Lead time: 1 - 2 weeks if stocked locally. Custom orders 12 - 16 weeks.