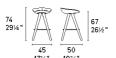

Available in two fixed seat heights.

Palm Wood: L45cm x W50cm x H74/89cm x Seat height 67/82cm

Palm Sled Base: L48cm x W51cm x H74/89cm x Seat height 67/82cm

Colours: Seat colours include Optic White, Coffee, Grey, Mustard Yellow, Black, Taupe, Nougat, Sky Blue.