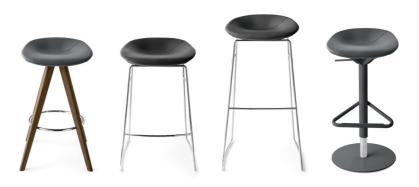

Palm Stool By Calligaris

VOYAGER

"Contemporary, simple design inspired by the shape of a Palm leaf."

Designed by: Edi e Paolo Ciani

The PALM stool family is designed to adapt to any setting, be it domestic or contract. The stools feature an ergonomic foam seat covered in Skuba, and come with a choice of three different bases: in wood with 4 legs and with a metal footrest, with a chrome-plated metal sled base, or swivelling, with a gas-driven height-adjusting piston, in matt-painted metal or satin-finish steel.

Available in two fixed seat heights.

Palm Wood: L45cm x W50cm x H74/89cm x Seat height 67/82cm

Palm Sled Base: L48cm x W51cm x H74/89cm x Seat height 67/82cm

Colours: Seat colours include Optic White, Coffee, Grey, Mustard Yellow, Black, Taupe, Nougat, Sky Blue.