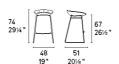

Available in two fixed seat heights.

Palm Wood: L45cm x W50cm x H74/89cm x Seat height 67/82cm

Palm Sled Base: L48cm x W51cm x H74/89cm x Seat height 67/82cm

Colours: Seat colours include Optic White, Coffee, Grey, Mustard Yellow, Black, Taupe, Nougat, Sky Blue.