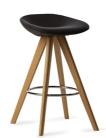

Palm Stool By Calligaris

VOYAGER

"Contemporary, simple design inspired by the shape of a Palm leaf."

Designed by: Edi e Paolo Ciani

The PALM stool family is designed to adapt to any setting, be it domestic or contract. The stools feature an ergonomic foam seat covered in Skuba, and come with a choice of three different bases: in wood with 4 legs and with a metal footrest, with a chrome-plated metal sled base, or swivelling, with a gas-driven height-adjusting piston, in matt-painted metal or satin-finish steel.

Available in two fixed seat heights.

Palm Wood: L45cm x W50cm x H74/89cm x Seat height 67/82cm

Palm Sled Base: L48cm x W51cm x H74/89cm x Seat height 67/82cm

Colours: Seat colours include Optic White, Coffee, Grey, Mustard Yellow, Black, Taupe, Nougat, Sky Blue.

Fabrics: Skuba (non-leather)

Finishes: Sled based in Chrome finish. 4 leg wooden base available in Bleached Beech, Matt Optic White, Smoke, Natural Ok

Lead time: 1 - 2 weeks if stocked locally. Custom orders 12 - 16 weeks.