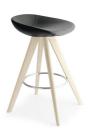

Palm Stool By Calligaris

VOYAGER

"Contemporary, simple design inspired by the shape of a Palm leaf."

Designed by: Edi e Paolo Ciani

The PALM stool family is designed to adapt to any setting, be it domestic or contract. The stools feature an ergonomic foam seat covered in Skuba, and come with a choice of three different bases: in wood with 4 legs and with a metal footrest, with a chrome-plated metal sled base, or swivelling, with a gas-driven height-adjusting piston, in matt-painted metal or satin-finish steel.

Available in two fixed seat heights.

Palm Wood: L45cm x W50cm x H74/89cm x Seat height 67/82cm

Palm Sled Base: L48cm x W51cm x H74/89cm x Seat height 67/82cm

Colours: Seat colours include Optic White, Coffee, Grey, Mustard Yellow, Black, Taupe, Nougat, Sky Blue.

Fabrics: Skuba (non-leather)

Finishes: Sled based in Chrome finish. 4 leg wooden base available in Bleached Beech, Matt Optic White, Smoke, Natural Ok

Lead time: 1 - 2 weeks if stocked locally. Custom orders 12 - 16 weeks.