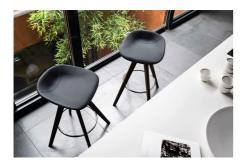

Palm Stool By Calligaris

VOYAGER

"Contemporary, simple design inspired by the shape of a Palm leaf."

Designed by: Edi e Paolo Ciani

The PALM stool family is designed to adapt to any setting, be it domestic or contract. The stools feature an ergonomic foam seat covered in Skuba, and come with a choice of three different bases: in wood with 4 legs and with a metal footrest, with a chrome-plated metal sled base, or swivelling, with a gas-driven height-adjusting piston, in matt-painted metal or satin-finish steel.

Available in two fixed seat heights.

Palm Wood: L45cm x W50cm x H74/89cm x Seat height 67/82cm

Palm Sled Base: L48cm x W51cm x H74/89cm x Seat height 67/82cm

Colours: Seat colours include Optic White, Coffee, Grey, Mustard Yellow, Black, Taupe, Nougat, Sky Blue.

Fabrics: Skuba (non-leather)

Finishes: Sled based in Chrome finish. 4 leg wooden base available in Bleached Beech, Matt Optic White, Smoke, Natural Ok

Lead time: 1 - 2 weeks if stocked locally. Custom orders 12 - 16 weeks.