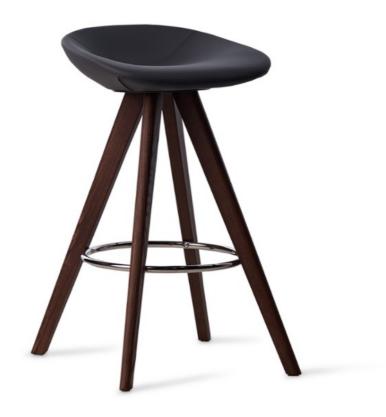

Palm Stool By Calligaris

VOYAGER

"Contemporary, simple design inspired by the shape of a Palm leaf."

Designed by: Edi e Paolo Ciani

The PALM stool family is designed to adapt to any setting, be it domestic or contract. The stools feature an ergonomic foam seat covered in Skuba, and come with a choice of three different bases: in wood with 4 legs and with a metal footrest, with a chrome-plated metal sled base, or swivelling, with a gas-driven height-adjusting piston, in matt-painted metal or satin-finish steel.

Available in two fixed seat heights.

Palm Wood: L45cm x W50cm x H74/89cm x Seat height 67/82cm

Palm Sled Base: L48cm x W51cm x H74/89cm x Seat height 67/82cm

Colours: Seat colours include Optic White, Coffee, Grey, Mustard Yellow, Black, Taupe, Nougat, Sky Blue.

Fabrics: Skuba (non-leather)

Finishes: Sled based in Chrome finish. 4 leg wooden base available in Bleached Beech, Matt Optic White, Smoke, Natural Ok

Lead time: 1 - 2 weeks if stocked locally. Custom orders 12 - 16 weeks.