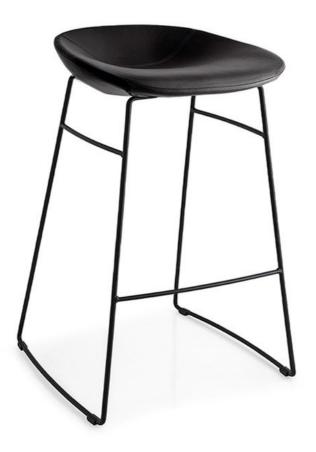

Palm Sled By Calligaris

VOYAGER

## "Maximum comfort with understated elegance."

Designed by: Edi & Paolo Ciani

Taking automotive seating technology to a new level, the Palm stool features ultra comfortable cold cured foam around a sturdy steel frame and stunning design.

The Palm Sled is available in counter height and bar height.

Fabrics: Standard fabric choices are Skuba Optic White (S92), Black (S93), Taupe (S95) or Grey (S96). Other colours and fabrics choices are available through the Made to Order (MTO) Program.

Finishes: The frame is available in Matt Black (P15) or Chrome (P77)

Dimensions (cm): H Counter height - 74cm/Bar height 89cm | W 48 | D 51

Prices, availability, lead times, dimensions and product information listed are subject to change without notice. This document was created on 07/Apr/2025 at 03:15 PM.