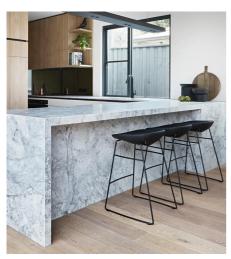

Palm Sled By Calligaris

VOYAGER

## "Maximum comfort with understated elegance."

Designed by: Edi & Paolo Ciani

Taking automotive seating technology to a new level, the Palm stool features ultra comfortable cold cured foam around a sturdy steel frame and stunning design.

The Palm Sled is available in counter height and bar height.

Fabrics: Standard fabric choices are Skuba Optic White (S92), Black (S93), Taupe (S95) or Grey (S96). Other colours and fabrics choices are available through the Made to Order (MTO) Program.