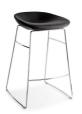

The Palm Sled is available in counter height and bar height.

Fabrics: Standard fabric choices are Skuba Optic White (S92), Black (S93), Taupe (S95) or Grey (S96). Other colours and fabrics choices are available through the Made to Order (MTO) Program.

Finishes: The frame is available in Matt Black (P15) or Chrome (P77)

Dimensions (cm): H Counter height - 74cm/Bar height 89cm | W 48 | D 51

Prices, availability, lead times, dimensions and product information listed are subject to change without notice. This document was created on 07/Apr/2025 at 03:15 PM.