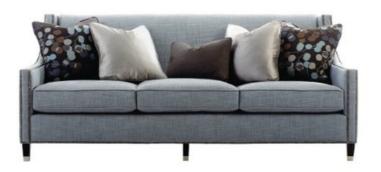

## Palisades Sofa By Bernhardt

"The Palisades Sofa is certainly one of Bernhardt's best designs to date. Capturing the Palm Springs style airiness and open base, but definite elegance of track studs or piping and gorgeous metal ferrules on the legs."

Construction: Sinuous Spring

Cushion: Spring Down

Options:

- Available in various upholstery and wood
- Available in other nailhead finishes
- Available without nailhead trim. Welt trim will replace nails in most cases
- Metal ferrules available in two finish options: Brass or Nickle

## Dimensions:

Width: 274.32 cm Depth: 101.60 cm Height: 88.90 cm SH: 43.18 AH: 58.42 SD: 66.04

BA: 257.81 Colours: Hundreds of fabric options from Bernhardt USA

Finishes: Leg options for colour and nickel or brass ferrules, plus track studs or piping options on the body of the sofa

## **PALISADES**

Sofa (275 cm) N2877

W 275 | D 102 | H 89 cm

S/H 43 | A/H 59 | S/D 66 cm

Sofa (210 cm) N2876

W 210 | D 99 | H 89 cm

Chair N2872

W 80 | D 94 | H 89 cm

Fabric Shown: 2267-013 Finish Shown: #751 Mocha

Nailhead Finish Shown: #44 Antique Nickel