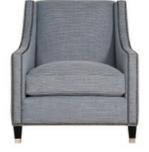

## **PALISADES**

Sofa (275 cm) N2877

W 275 | D 102 | H 89 cm

S/H 43 | A/H 59 | S/D 66 cm

Sofa (210 cm) N2876

W 210 | D 99 | H 89 cm

Chair N2872

W 80 | D 94 | H 89 cm

Fabric Shown: 2267-013 Finish Shown: #751 Mocha

Nailhead Finish Shown: #44 Antique Nickel