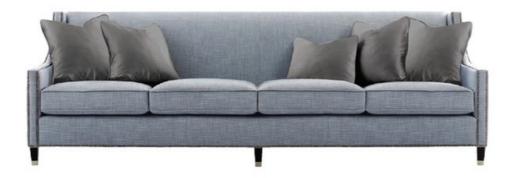

## Palisades Sofa By Bernhardt

"The Palisades Sofa is certainly one of Bernhardt's best designs to date. Capturing the Palm Springs style airiness and open base, but definite elegance of track studs or piping and gorgeous metal ferrules on the legs."

Construction: Sinuous Spring

Cushion: Spring Down

Options:

- Available in various upholstery and wood
- Available in other nailhead finishes
- Available without nailhead trim. Welt trim will replace nails in most cases
- Metal ferrules available in two finish options: Brass or Nickle

## Dimensions:

Width: 274.32 cm Depth: 101.60 cm Height: 88.90 cm SH: 43.18 AH: 58.42 SD: 66.04

BA: 257.81 Colours: Hundreds of fabric options from Bernhardt USA

Finishes: Leg options for colour and nickel or brass ferrules, plus track studs or piping options on the body of the sofa

## **PALISADES**

Sofa (275 cm) N2877

W 275 | D 102 | H 89 cm

S/H 43 | A/H 59 | S/D 66 cm

Sofa (210 cm) N2876

W 210 | D 99 | H 89 cm

Chair N2872

W 80 | D 94 | H 89 cm

Fabric Shown: 2267-013 Finish Shown: #751 Mocha

Nailhead Finish Shown: #44 Antique Nickel