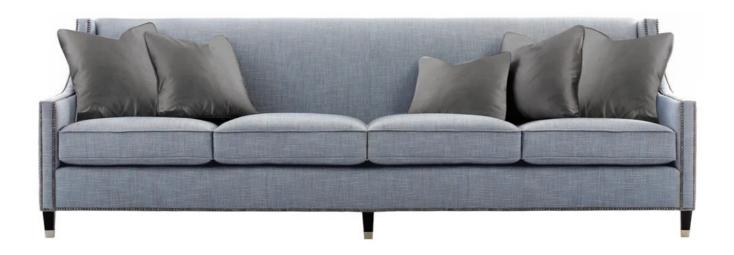

## Palisades Sofa By Bernhardt

"The Palisades Sofa is certainly one of Bernhardt's best designs to date. Capturing the Palm Springs style airiness and open base, but definite elegance of track studs or piping and gorgeous metal ferrules on the legs."

Construction: Sinuous Spring

Cushion: Spring Down

Options:

- Available in various upholstery and wood
- Available in other nailhead finishes
- Available without nailhead trim. Welt trim will replace nails in most cases
- Metal ferrules available in two finish options: Brass or Nickle

## Dimensions:

Width: 274.32 cm Depth: 101.60 cm Height: 88.90 cm SH: 43.18 AH: 58.42 SD: 66.04

BA: 257.81 Colours: Hundreds of fabric options from Bernhardt USA

Finishes: Leg options for colour and nickel or brass ferrules, plus track studs or piping options on the body of the sofa

## **PALISADES**

Sofa (275 cm) N2877

W 275 | D 102 | H 89 cm

S/H 43 | A/H 59 | S/D 66 cm

Sofa (210 cm) N2876

W 210 | D 99 | H 89 cm

Chair N2872

W 80 | D 94 | H 89 cm

Fabric Shown: 2267-013 Finish Shown: #751 Mocha

Nailhead Finish Shown: #44 Antique Nickel