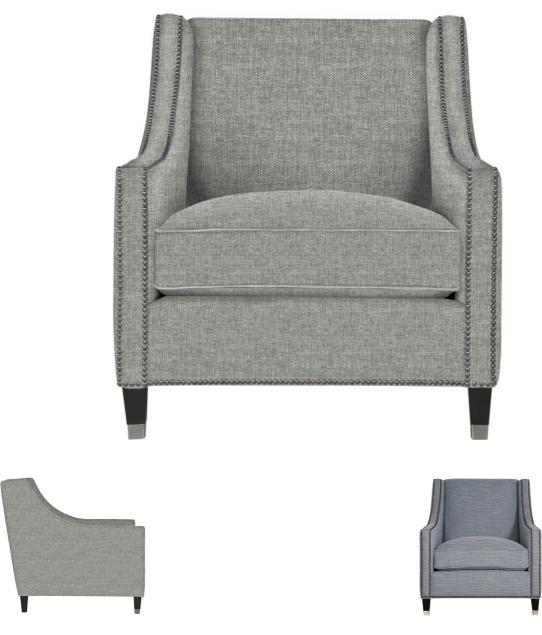

## Palisades Armchair By Bernhardt

## VOYAGER

"Blending the clean lines of modern design with traditional detailing, this transitional chair is perfectly chic and sophistication"

Construction: Sinuous Spring Cushion: Spring Down Options:

- .
- Available in various upholstery and wood Available in other nailhead finishes Available without nailhead trim. Welt trim will replace nails in most cases Metal ferrules available in two finish options: Brass or Nickel
- •

## Dimensions:

Width: 80 cm Depth: 93.98 cm Height: 88.90 cm SH: 43.18 AH: 58.42 SD: 58.42 BA: 63.5

Colours: Hundreds of fabric options from Bernhardt

Finishes: Available with Nail Head detail or piping detail, several timber colour options and brass or nickel ferrules