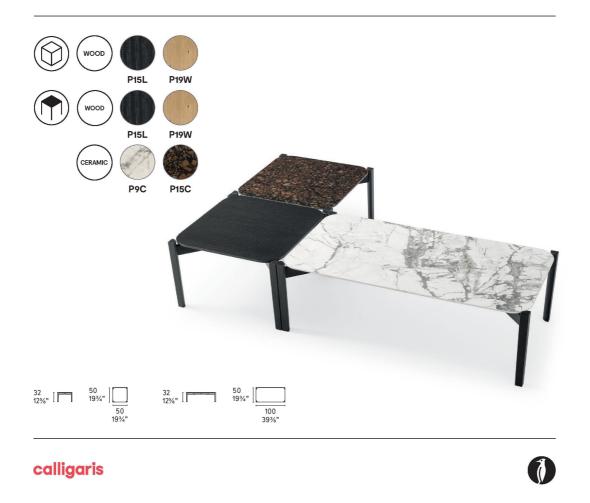

## Palette Coffee Table By Calligaria

Designed by Archirivolto. Minimalist shapes and a purely Nordic style define the PALETTE coffee table with ash wood frame. The table is characterized by a juxtaposition of the semi-circles defining both the legs and top. A major plus is the possibility of drawing different size versions together while maintaining the outer sides of the legs perfectly aligned.