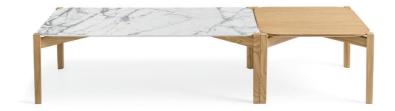

## Palette Coffee Table By Calligaria

Designed by Archirivolto. Minimalist shapes and a purely Nordic style define the PALETTE coffee table with ash wood frame. The table is characterized by a juxtaposition of the semi-circles defining both the legs and top. A major plus is the possibility of drawing different size versions together while maintaining the outer sides of the legs perfectly aligned.