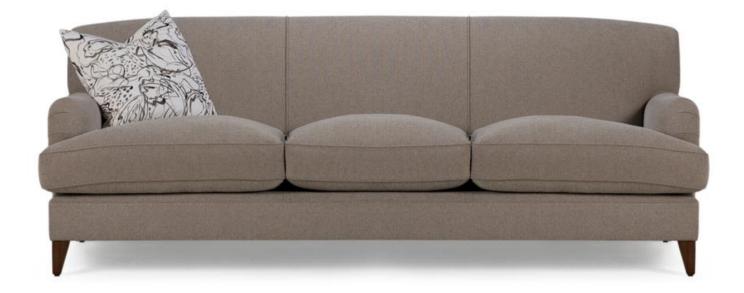

## P-arm Sofa

## VOYAGER

"Absolute classic design - foundation of English and Hamptons style - can be kept in traditional style or covered in contemporary fabrics from a fresh yet confident appeal"

Colours: Choose from any commercially available fabric

Finishes: Timber legs can be polished from a range of stains, can also be made with alternative legs including metal castors in brass or nickel

Warranty: 10 year structural warranty

Lead time: 8 weeks approximately, made by Voyager in Melbourne