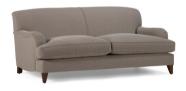

## P-arm Sofa

## VOYAGER

"Absolute classic design - foundation of English and Hamptons style - can be kept in traditional style or covered in contemporary fabrics from a fresh yet confident appeal"

Colours: Choose from any commercially available fabric

Finishes: Timber legs can be polished from a range of stains, can also be made with alternative legs including metal castors in brass or nickel

Warranty: 10 year structural warranty

Lead time: 8 weeks approximately, made by Voyager in Melbourne