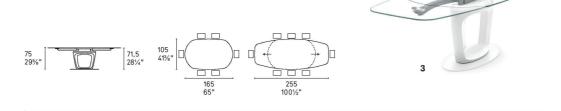

Colours: Please see schematic sheet for finish and colour options

**Dimensions (cm):** L 165/255 | H 75 | D 105

Warranty: 2 year international warranty.

Lead time: 1-2 weeks if stocked locally. 12 - 16 weeks if local stocks are exhausted.