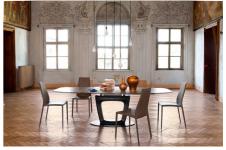

The coated rigid polyurethane column provides high stability while the dramatic aperture in the middle gives this table a streamlined look. When extended it can seat up to ten. Eye-catching Orbital will take centre stage in the dining area.