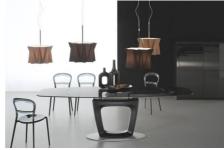

The coated rigid polyurethane column provides high stability while the dramatic aperture in the middle gives this table a streamlined look. When extended it can seat up to ten. Eye-catching Orbital will take centre stage in the dining area.