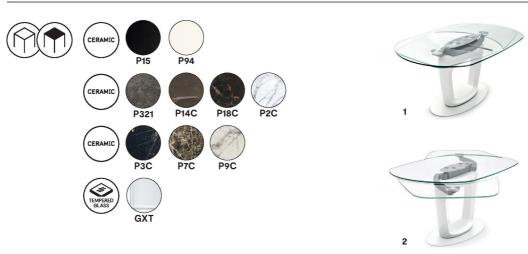

Colours: Please see schematic sheet for finish and colour options

**Dimensions (cm):** L 165/255 | H 75 | D 105

Warranty: 2 year international warranty.

Lead time: 1-2 weeks if stocked locally. 12 - 16 weeks if local stocks are exhausted.