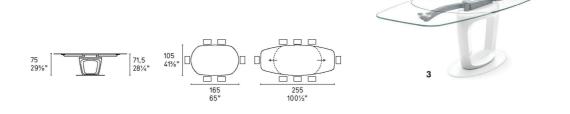

Colours: Please see schematic sheet for finish and colour options

**Dimensions (cm):** L 165/255 | H 75 | D 105

Warranty: 2 year international warranty.

Lead time: 1-2 weeks if stocked locally. 12 - 16 weeks if local stocks are exhausted.