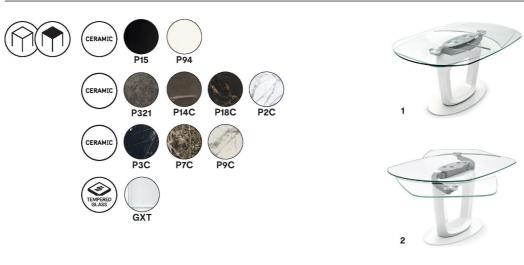

Colours: Please see schematic sheet for finish and colour options

**Dimensions (cm):** L 165/255 | H 75 | D 105

Warranty: 2 year international warranty.

Lead time: 1-2 weeks if stocked locally. 12 - 16 weeks if local stocks are exhausted.