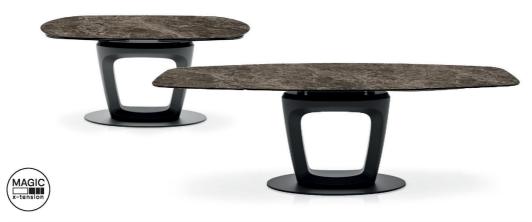

Orbital By Calligaris VOYAGER

"When Italian furniture design and the masters of Ferrari engineering collide...the result is Orbital."

New ceramic stone finish released at Milan 2015

The Orbital extending table combines cutting-edge design and technology: designed by Pininfarina in collaboration with the Calligaris technical team who invented the ingenious opening mechanism.

The coated rigid polyurethane column provides high stability while the dramatic aperture in the middle gives this table a streamlined look. When extended it can seat up to ten. Eye-catching Orbital will take centre stage in the dining area.