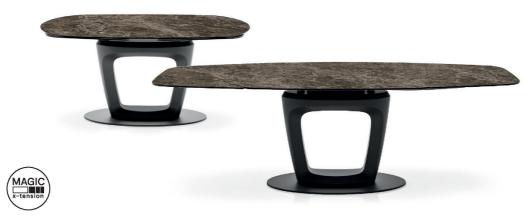

Orbital By Calligaris VOYAGER

"When Italian furniture design and the masters of Ferrari engineering collide...the result is Orbital."

New ceramic stone finish released at Milan 2015

The Orbital extending table combines cutting-edge design and technology: designed by Pininfarina in collaboration with the Calligaris technical team who invented the ingenious opening mechanism.

The coated rigid polyurethane column provides high stability while the dramatic aperture in the middle gives this table a streamlined look. When extended it can seat up to ten. Eye-catching Orbital will take centre stage in the dining area.