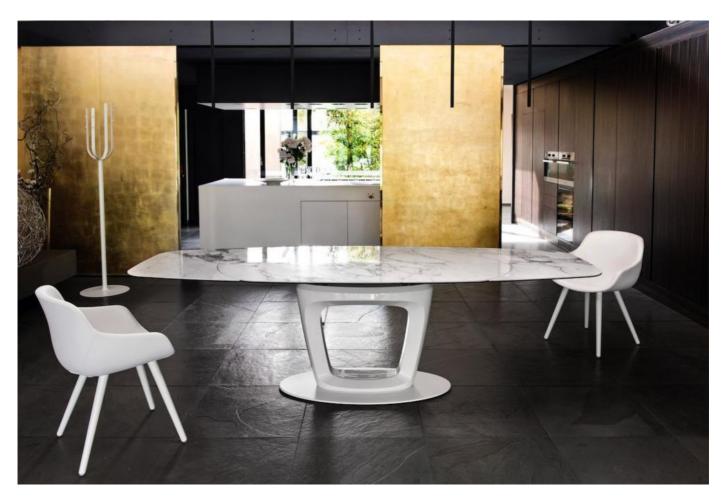

Orbital By Calligaris VOYAGER

"When Italian furniture design and the masters of Ferrari engineering collide...the result is Orbital."

New ceramic stone finish released at Milan 2015

The Orbital extending table combines cutting-edge design and technology: designed by Pininfarina in collaboration with the Calligaris technical team who invented the ingenious opening mechanism.

The coated rigid polyurethane column provides high stability while the dramatic aperture in the middle gives this table a streamlined look. When extended it can seat up to ten. Eye-catching Orbital will take centre stage in the dining area.

Colours: Please see schematic sheet for finish and colour options

**Dimensions (cm):** L 165/255 | H 75 | D 105

Warranty: 2 year international warranty.

Lead time: 1-2 weeks if stocked locally. 12 - 16 weeks if local stocks are exhausted.