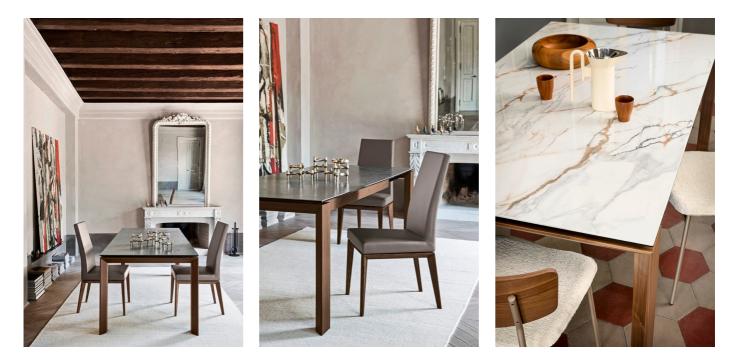

## "Sleek design with an elegant extension mechanism that is hidden from the eye!"

The Omnia extension dining table contains an ingenious mechanism able to expand the top surface. Pull the frame towards you so that the two legs with hidden castors slide on one side allowing the leaf to be pulled out. With a simple rotation the leaf fitted on metal tracks comes out of its housing and lines up with the top. The perimeter legs have a slanting cut in the inside part, a distinctive detail in the aesthetics. The top is available in a choice of ceramic or wood and the frame has a selection of wood finishes to choose from.