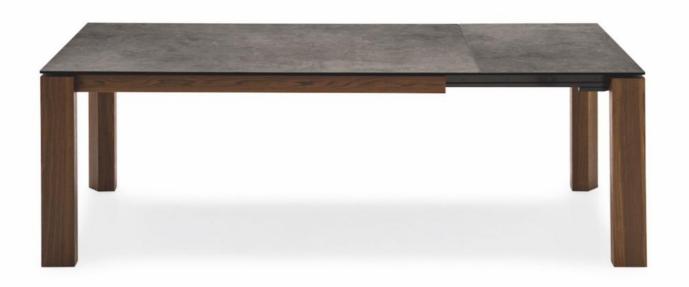

## "Sleek design with an elegant extension mechanism that is hidden from the eye!"

The Omnia extension dining table contains an ingenious mechanism able to expand the top surface. Pull the frame towards you so that the two legs with hidden castors slide on one side allowing the leaf to be pulled out. With a simple rotation the leaf fitted on metal tracks comes out of its housing and lines up with the top. The perimeter legs have a slanting cut in the inside part, a distinctive detail in the aesthetics. The top is available in a choice of ceramic or wood and the frame has a selection of wood finishes to choose from.