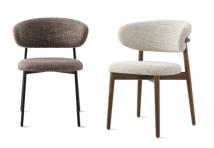

## Oleandro Dining Chair By Calligaris

VOYAGER

"Padded chair with a curved metal back A solution that delivers sheer comfort - the chair seat and backrest have a generous soft padding available in various kinds of upholstery. Design by: Archirivolto"

Colours: Available in various kinds of upholstery fabric and leather colours.

Fabrics: Fabric and Leather Options - Made To Order

Finishes: Metal frame available in Matt Black, Matt Bronze, Painted Brass, Black Nickel and Polished Brass. Timber Frame available in Matt Black, Smoke or Walnut