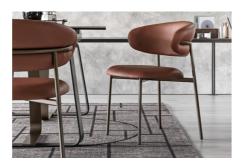

## Oleandro Dining Chair By Calligaris

VOYAGER

"Padded chair with a curved metal back A solution that delivers sheer comfort - the chair seat and backrest have a generous soft padding available in various kinds of upholstery. Design by: Archirivolto"

Colours: Available in various kinds of upholstery fabric and leather colours.

Fabrics: Fabric and Leather Options - Made To Order

Finishes: Metal frame available in Matt Black, Matt Bronze, Painted Brass, Black Nickel and Polished Brass. Timber Frame available in Matt Black, Smoke or Walnut