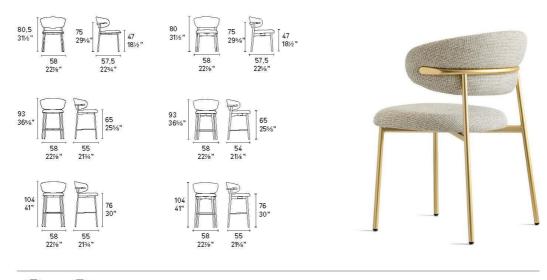

**Dimensions (cm): H** 80.5 | **W** 57.5 | **D** 58

Lead time: In stock finishes 1-2 weeks. Orders approximately 16-22 weeks from Italy

 $\textbf{NOTA} \ \mathsf{Per} \ \mathsf{le} \ \mathsf{combinazioni} \ \mathsf{disponibili} \ \mathsf{consultare} \ \mathsf{il} \ \mathsf{listino} \ \mathsf{prezzi} \cdot \mathsf{NOTE} \ \mathsf{Please} \ \mathsf{check} \ \mathsf{all} \ \mathsf{available} \ \mathsf{combinations} \ \mathsf{in} \ \mathsf{the} \ \mathsf{price} \ \mathsf{list.}$ 