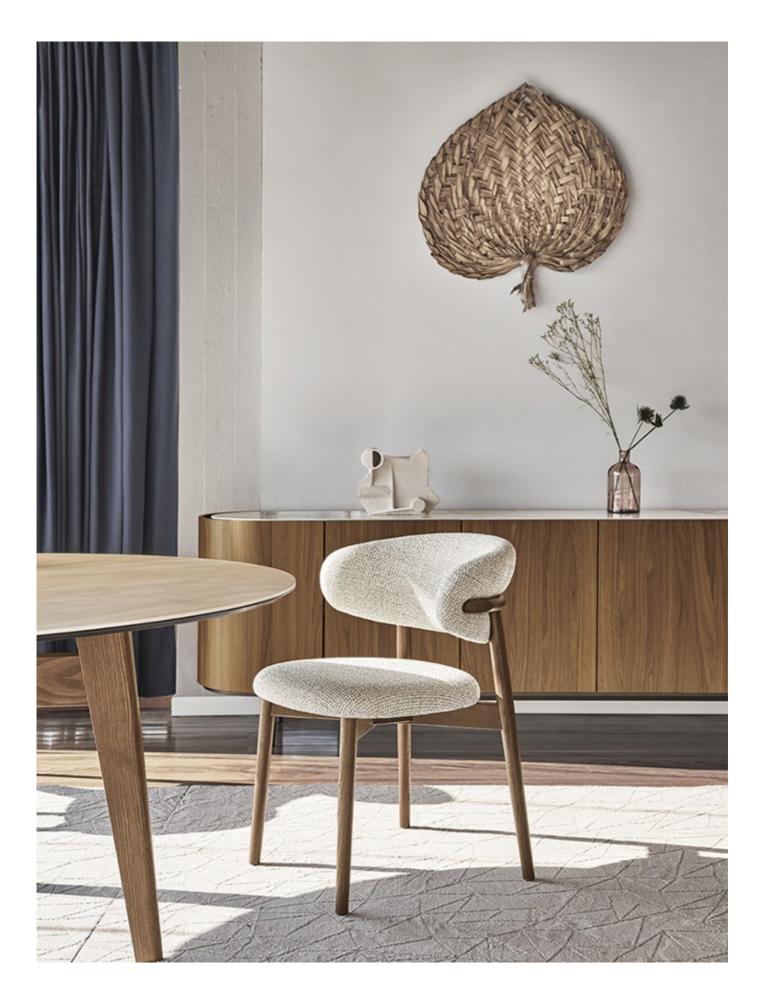

## Oleandro Dining Chair By Calligaris

VOYAGER

"Padded chair with a curved metal back A solution that delivers sheer comfort - the chair seat and backrest have a generous soft padding available in various kinds of upholstery. Design by: Archirivolto"

Colours: Available in various kinds of upholstery fabric and leather colours.

Fabrics: Fabric and Leather Options - Made To Order

Finishes: Metal frame available in Matt Black, Matt Bronze, Painted Brass, Black Nickel and Polished Brass. Timber Frame available in Matt Black, Smoke or Walnut