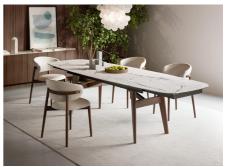

## Oleandro Dining Chair By Calligaris

VOYAGER

"Padded chair with a curved metal back A solution that delivers sheer comfort - the chair seat and backrest have a generous soft padding available in various kinds of upholstery. Design by: Archirivolto"

Colours: Available in various kinds of upholstery fabric and leather colours.

Fabrics: Fabric and Leather Options - Made To Order

Finishes: Metal frame available in Matt Black, Matt Bronze, Painted Brass, Black Nickel and Polished Brass. Timber Frame available in Matt Black, Smoke or Walnut