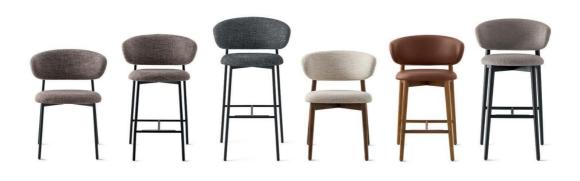

## Oleandro Dining Chair By Calligaris

VOYAGER

"Padded chair with a curved metal back A solution that delivers sheer comfort - the chair seat and backrest have a generous soft padding available in various kinds of upholstery. Design by: Archirivolto"

Colours: Available in various kinds of upholstery fabric and leather colours.

Fabrics: Fabric and Leather Options - Made To Order

Finishes: Metal frame available in Matt Black, Matt Bronze, Painted Brass, Black Nickel and Polished Brass. Timber Frame available in Matt Black, Smoke or Walnut