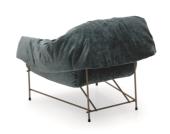

## Octavia Armchair By Ditre Italia

VOYAGER

"Octavia offers a soft welcome, where the crumpled-look and uneven upholstery contrasts with the rigorous metal frame."

As informal as the gesture of dropping a dress or jacket onto the seat. Octavia offers a soft welcome, where the crumpled-look and uneven upholstery contrasts with the rigorous metal frame.