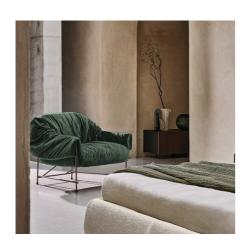

## Octavia Armchair By Ditre Italia

VOYAGER

"Octavia offers a soft welcome, where the crumpled-look and uneven upholstery contrasts with the rigorous metal frame."

As informal as the gesture of dropping a dress or jacket onto the seat. Octavia offers a soft welcome, where the crumpled-look and uneven upholstery contrasts with the rigorous metal frame.