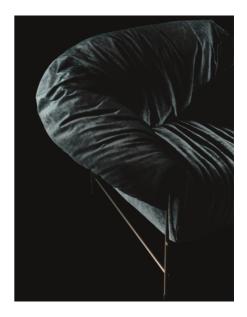

## Octavia Armchair By Ditre Italia

VOYAGER

"Octavia offers a soft welcome, where the crumpled-look and uneven upholstery contrasts with the rigorous metal frame."

As informal as the gesture of dropping a dress or jacket onto the seat. Octavia offers a soft welcome, where the crumpled-look and uneven upholstery contrasts with the rigorous metal frame.