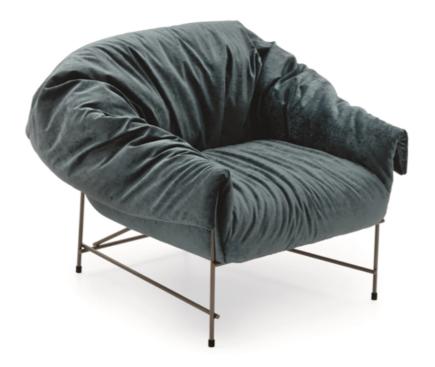

## Octavia Armchair By Ditre Italia

VOYAGER

"Octavia offers a soft welcome, where the crumpled-look and uneven upholstery contrasts with the rigorous metal frame."

As informal as the gesture of dropping a dress or jacket onto the seat. Octavia offers a soft welcome, where the crumpled-look and uneven upholstery contrasts with the rigorous metal frame.

Fabrics: Available in a range of fabrics

Dimensions (cm): H 84 | W 112 | D 98

Seat height: 47 cm
Arm height: 64/76 cm

Lead time: Made to order. Approximately 20-24 weeks from Italy

Prices, availability, lead times, dimensions and product information listed are subject to change without notice. This document was created on 04/Apr/2024 at 10:01 AM.