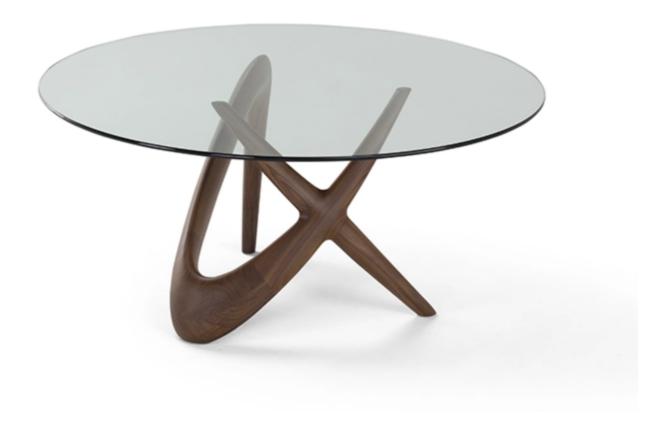

Nx Table By Amura

VOYAGER

"Almost with the features of a sculpture is NX, the table that overcomes the fixedness and the linearity of its most classic shape through a dynamic play of volumes with a bursting energy."

## Designed by Stefano Bigi

Almost with the features of a sculpture is NX, the table that overcomes the fixedness and the linearity of its most classic shape through a dynamic play of volumes with a bursting energy. The innovative and central element of this table is the body in massive wood, that outlines with an airy and slight line the two letters giving it its name. N and X thus give live to a dynamic profile that recalls that of a falling star or of an arrow: a bearing structure with a strong evocative power, in which a "next" can be read, from which NX takes its nature of futurism and overcoming of the established canon."