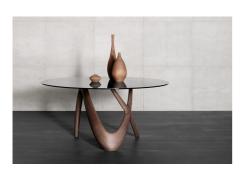

Nx Table By Amura

VOYAGER

"Almost with the features of a sculpture is NX, the table that overcomes the fixedness and the linearity of its most classic shape through a dynamic play of volumes with a bursting energy."

## Designed by Stefano Bigi

Almost with the features of a sculpture is NX, the table that overcomes the fixedness and the linearity of its most classic shape through a dynamic play of volumes with a bursting energy. The innovative and central element of this table is the body in massive wood, that outlines with an airy and slight line the two letters giving it its name. N and X thus give live to a dynamic profile that recalls that of a falling star or of an arrow: a bearing structure with a strong evocative power, in which a "next" can be read, from which NX takes its nature of futurism and overcoming of the established canon."