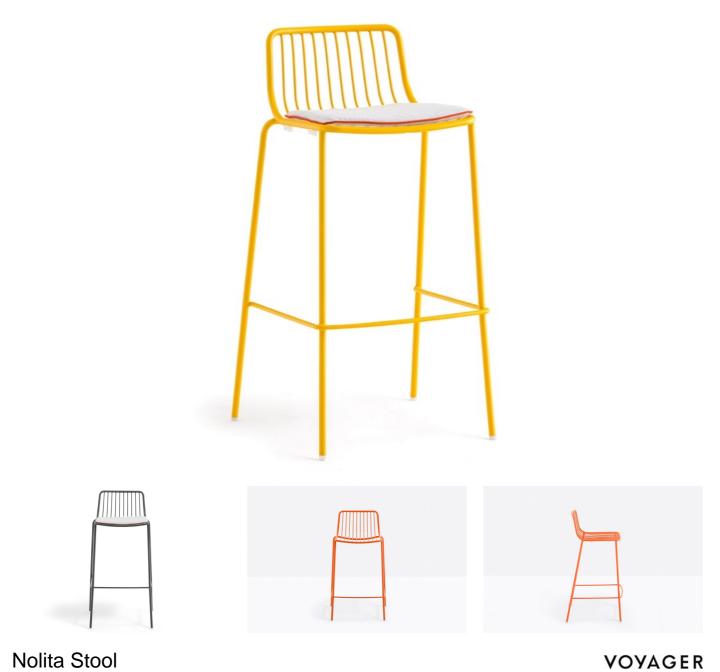

## DESIGN: CMP DESIGN

Nolita is a family of outdoor seatings which recalls the origins of a historic course started by Mario Pedrali in 1963 with his first metal garden chairs. Barstool with steel tube frame powder coated for outdoor use. Seat height 650 mm.