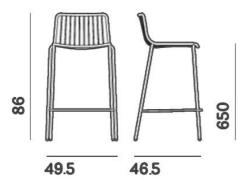

## DESIGN: CMP DESIGN

Nolita is a family of outdoor seatings which recalls the origins of a historic course started by Mario Pedrali in 1963 with his first metal garden chairs. Barstool with steel tube frame powder coated for outdoor use. Seat height 650 mm.