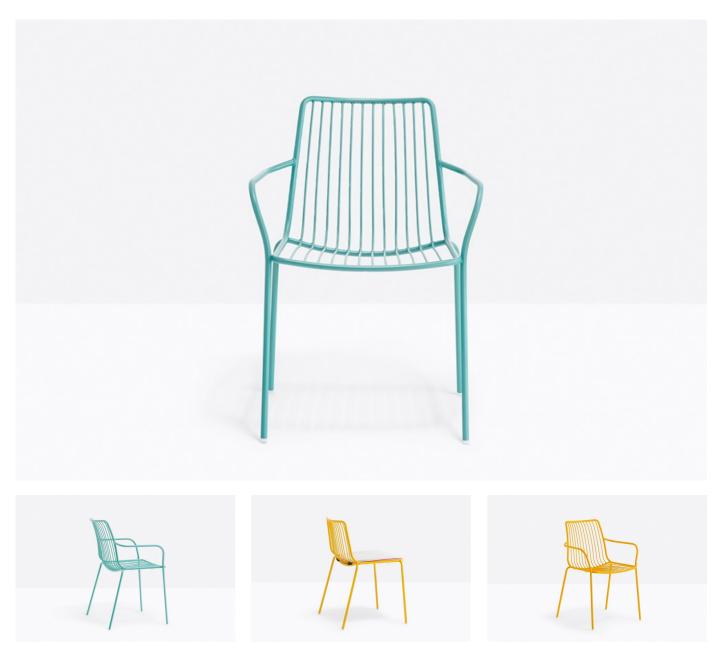

Nolita Carver VOYAGER

**DESIGN: CMP DESIGN** 

Nolita is a family of outdoor seatings which recalls the origins of a historic course, started by Mario Pedrali in 1963 with his first metal garden chairs. Armchair with high backrest, completely made of steel and designed specifically for outdoor use. Stackable. A seat cushion is also available.

suitable for outdoor

stackable