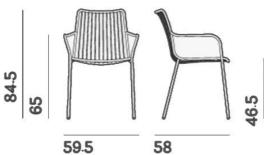

Nolita Carver VOYAGER

**DESIGN: CMP DESIGN** 

Nolita is a family of outdoor seatings which recalls the origins of a historic course, started by Mario Pedrali in 1963 with his first metal garden chairs. Armchair with high backrest, completely made of steel and designed specifically for outdoor use. Stackable. A seat cushion is also available.