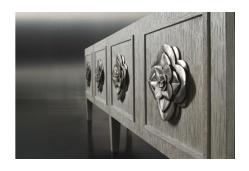

## Features

Sandblasted Oak veneers in Weathered Greige finish

Four pull-to-open doors with soft/self-closing hinges and cast aluminum floral hardware

Behind end doors is one adjustable/removable shelf and one covered grommet hole in back panel for wire management Behind center doors is one tray with finger pull and one covered grommet hole in back panel for wire management

Six legs with metal ferrules in Graphite finish

Adjustable glides

Anti-tip kit

Colours: Weathered Greige

**Dimensions (cm): H** 86.5 | **W** 209 | **D** 51.5

Lead time: Approximately 1-2 weeks if in stock.