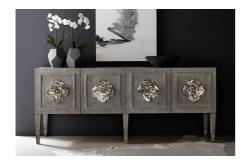

## Nightingale Sideboard By Bernhardt

VOYAGER

Location: Richmond showroom only

## Features

Sandblasted Oak veneers in Weathered Greige finish

Four pull-to-open doors with soft/self-closing hinges and cast aluminum floral hardware

Behind end doors is one adjustable/removable shelf and one covered grommet hole in back panel for wire management Behind center doors is one tray with finger pull and one covered grommet hole in back panel for wire management

Six legs with metal ferrules in Graphite finish

Adjustable glides

Anti-tip kit

Colours: Weathered Greige

**Dimensions (cm): H** 86.5 | **W** 209 | **D** 51.5

Lead time: Approximately 1-2 weeks if in stock.