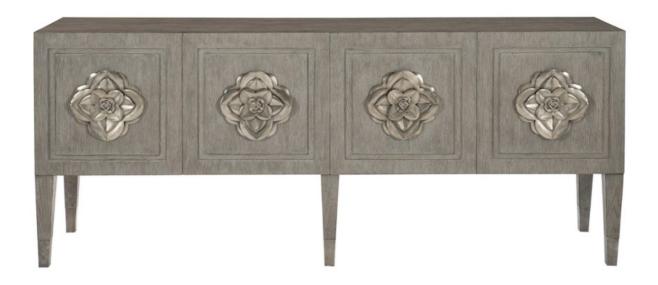

## Nightingale Sideboard By Bernhardt

VOYAGER

Location: Richmond showroom only

## Features

Sandblasted Oak veneers in Weathered Greige finish

Four pull-to-open doors with soft/self-closing hinges and cast aluminum floral hardware

Behind end doors is one adjustable/removable shelf and one covered grommet hole in back panel for wire management Behind center doors is one tray with finger pull and one covered grommet hole in back panel for wire management

Six legs with metal ferrules in Graphite finish

Adjustable glides

Anti-tip kit

Colours: Weathered Greige

**Dimensions (cm): H** 86.5 | **W** 209 | **D** 51.5

Lead time: Approximately 1-2 weeks if in stock.