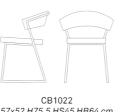

## **New York**

CB1022 57x52 H75,5 HS45 HB64 cm

CB624 63x65 H87(78) HS54(45) HB 64(55) cm

CB1087 57x55 H91 HS65 cm

CB1088 57x53 H110(97) HS80(66) cm