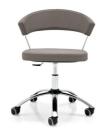

## New York Desk Chair By Calligaris

VOYAGER

"An extremely comfortable swivel office chair that hugs your back."

Perfect for adding a touch of elegance to living/dining areas and comfort to your home office.

Highly comfortable chair thanks to the slightly firm upholstered seat.

Design: Lupo Design

Also available in a sled base, cantilever and classic 4-leg frame dining chair plus a gas lift stool and sled base stool. **Colours:** Black, coffee, taupe & white

Fabrics: Gummy faux leather Finishes: Metal, rubber feet

Warranty: 2 year international warranty

Lead time: 1-2 weeks if in-stock locally. 12-16 weeks if local stocks are exhausted

Prices, availability, lead times, dimensions and product information listed are subject to change without notice. This document was created on 25/Sep/2020 at 10:04 AM.