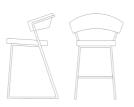

## **New York**

CB1022 57x52 H75,5 HS45 HB64 cm

CB624 63x65 H87(78) HS54(45) HB 64(55) cm

CB1087 57x55 H91 HS65 cm

CB1088 57x53 H110(97) HS80(66) cm