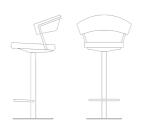

## **New York**

CB1022 57x52 H75,5 HS45 HB64 cm

CB624 63x65 H87(78) HS54(45) HB 64(55) cm

CB1087 57x55 H91 HS65 cm

CB1088 57x53 H110(97) HS80(66) cm