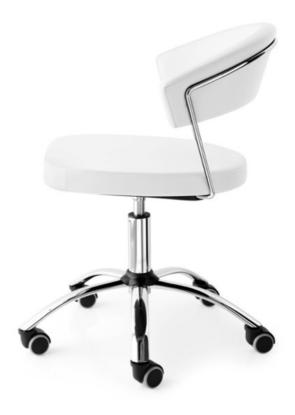

## New York Desk Chair By Calligaris

VOYAGER

"An extremely comfortable swivel office chair that hugs your back."

Perfect for adding a touch of elegance to living/dining areas and comfort to your home office.

Highly comfortable chair thanks to the slightly firm upholstered seat.

Design: Lupo Design

Also available in a sled base, cantilever and classic 4-leg frame dining chair plus a gas lift stool and sled base stool. **Colours:** Black, coffee, taupe & white

Fabrics: Gummy faux leather Finishes: Metal, rubber feet

Warranty: 2 year international warranty

Lead time: 1-2 weeks if in-stock locally. 12-16 weeks if local stocks are exhausted

Prices, availability, lead times, dimensions and product information listed are subject to change without notice. This document was created on 25/Sep/2020 at 10:04 AM.