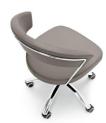

## New York Desk Chair By Calligaris

VOYAGER

"An extremely comfortable swivel office chair that hugs your back."

Perfect for adding a touch of elegance to living/dining areas and comfort to your home office.

Highly comfortable chair thanks to the slightly firm upholstered seat.

Design: Lupo Design

Also available in a sled base, cantilever and classic 4-leg frame dining chair plus a gas lift stool and sled base stool. **Colours:** Black, coffee, taupe & white

Fabrics: Gummy faux leather Finishes: Metal, rubber feet

Warranty: 2 year international warranty

Lead time: 1-2 weeks if in-stock locally. 12-16 weeks if local stocks are exhausted

Prices, availability, lead times, dimensions and product information listed are subject to change without notice. This document was created on 25/Sep/2020 at 10:04 AM.