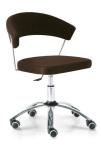

## New York Desk Chair By Calligaris

VOYAGER

"An extremely comfortable swivel office chair that hugs your back."

Perfect for adding a touch of elegance to living/dining areas and comfort to your home office.

Highly comfortable chair thanks to the slightly firm upholstered seat.

Design: Lupo Design

Also available in a sled base, cantilever and classic 4-leg frame dining chair plus a gas lift stool and sled base stool. **Colours:** Black, coffee, taupe & white

Fabrics: Gummy faux leather Finishes: Metal, rubber feet

Warranty: 2 year international warranty

Lead time: 1-2 weeks if in-stock locally. 12-16 weeks if local stocks are exhausted

Prices, availability, lead times, dimensions and product information listed are subject to change without notice. This document was created on 25/Sep/2020 at 10:04 AM.