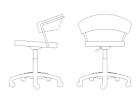

## **New York**

CB1022 57x52 H75,5 HS45 HB64 cm

CB624 63x65 H87(78) HS54(45) HB 64(55) cm

CB1087 57x55 H91 HS65 cm

CB1088 57x53 H110(97) HS80(66) cm