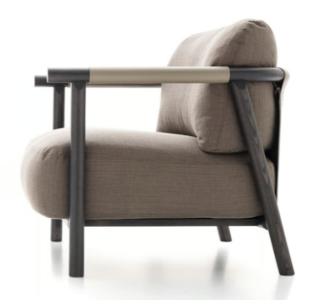

## Nathy Armchair By Ditte Italia

VOYAGER

Designed by Gabriele Buratti and Oscar Buratti.

Paired with sofas arranged into an island to favour conversation, or standing by itself next to a coffee table for a comfortable read, Nathy is always an iconic presence on the domestic scene. Sheets of natural leather are stretched over the wooden frame of the armchair to define and contain the shape of the soft, wraparound seat and backrest cushions.

Fabrics: Fabrics available in the link above. Back and armrest leather available in Natural, Brown, Taupe, Grey, Dark Brown or Hemp.

Finishes: Timber frame available in Eucalyptus, Grey Wood or Canaletto Walnut.