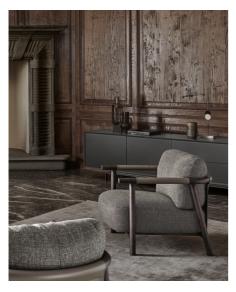

## Nathy Armchair By Ditte Italia

VOYAGER

Designed by Gabriele Buratti and Oscar Buratti.

Paired with sofas arranged into an island to favour conversation, or standing by itself next to a coffee table for a comfortable read, Nathy is always an iconic presence on the domestic scene. Sheets of natural leather are stretched over the wooden frame of the armchair to define and contain the shape of the soft, wraparound seat and backrest cushions.