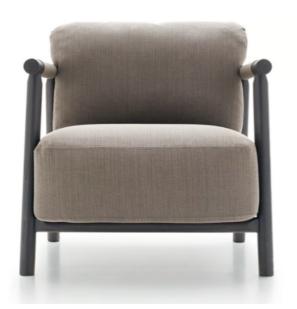

## Nathy Armchair By Ditte Italia

VOYAGER

Designed by Gabriele Buratti and Oscar Buratti.

Paired with sofas arranged into an island to favour conversation, or standing by itself next to a coffee table for a comfortable read, Nathy is always an iconic presence on the domestic scene. Sheets of natural leather are stretched over the wooden frame of the armchair to define and contain the shape of the soft, wraparound seat and backrest cushions.

Fabrics: Fabrics available in the link above. Back and armrest leather available in Natural, Brown, Taupe, Grey, Dark Brown or Hemp.

Finishes: Timber frame available in Eucalyptus, Grey Wood or Canaletto Walnut.