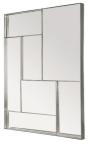

## "With layered inset mirrors in a beautiful warm metal frame, the Mosaic is perfect to complete the puzzle"

Plated brushed stainless steel frame in Blackened Bronze finish. Seven inset, non-beveled tempered mirrored glass panels. Can be hung vertically or horizontally.

- Description
  Plated brushed stainless steel frame in Blackened Bronze finish
  Seven inset, non-beveled tempered mirrored glass panels
  Can be hung vertically or horizontally

Width: 91.44 cm Depth: 5.08 cm Height: 116.84 cm