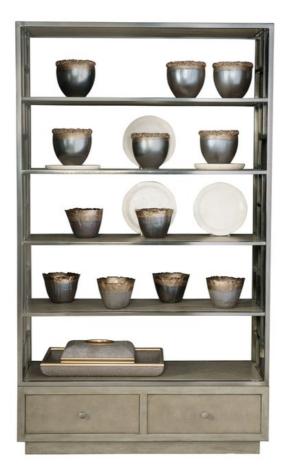

## **Mosaic Etagere**

## "Add stunning sophistication for your home interior with this Two-Drawer Casual Etagere"

Constructed from quartered solids and white oak veneers, this étagère is steadied with plated brushed stainless-steel frame and a solid wooden base. It comes with multiple fixed shelves and shagreen wrapped bottom drawers that offer ample space for displaying or stowing your décor pieces and books.

## Description

- Quartered ash solids and quartered white oak veneers in Dark Taupe finish ٠
- Six inset, fixed wood shelves (includes top) Wood base with two drawers
- .
- Shagreen wrapped drawers Shagreen wrapped drawer fronts Open plated brushed stainless steel frame in Blackened Bronze finish Adjustable glides Anti-tip kit
- •

Dimensions Width: 121.92 cm Depth: 45.72 cm Height: 208.28 cm

Prices, availability, lead times, dimensions and product information listed are subject to change without notice. This document was created on 04/Feb/2020 at 01:42 PM.