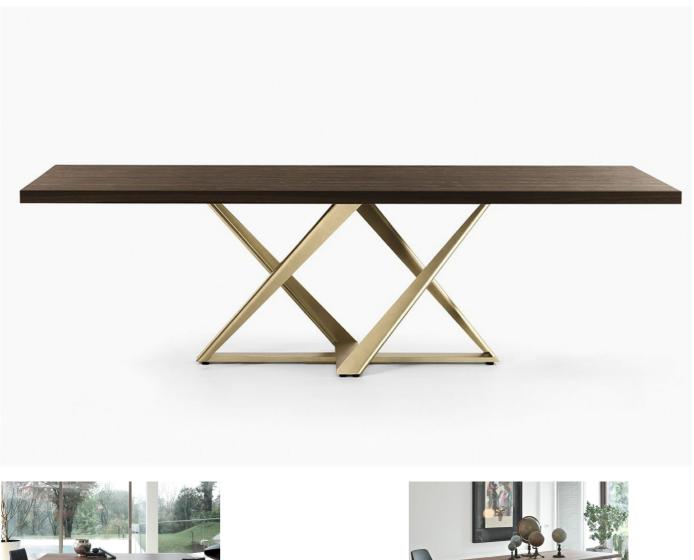

# Millennium Dining Table (Wood) By Bontempi Casa

VOYAGER

Fixed or extendable dining table with sculptural lacquered metal frame. Table top options: solid wood, heritage walnut solid wood, veneer with edge in solid wood, veneer, lacquered wood, glossy glass, velvet matt anti-scratch glass, Superceramic, SuperMarble or SuperConcrete.

## MILLENNIUM

Tavolo fisso e allungabile con struttura in acciaio laccato. Piano in legno massello, legno massellato, legno impiallacciato legno laccato, cristallo, cristallo antigraffio, SuperCeramica, SuperMarmo e SuperCemento.

cod, 20,40

cod. 20.66

cod. 20.41

cm

PIANO legno massello TOP solid wood

dimensioni / dimensions / dimensions abmessung / dimensiones / Размеры

Table fix or with extension with lacquered metal frame. Top in solid wood, veneer with edge in solid wood, veneer, wood, lacquered wood, glass, velvet matt antiscratch glass and SuperCeramic SuperMarble and SuperConcrete.