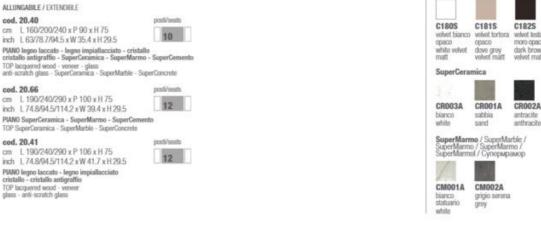

cod, 20,40

cod. 20.66

cod. 20.41

cm

PIANO legno massello TOP solid wood

dimensioni / dimensions / dimensions abmessung / dimensiones / Размеры

Table fix or with extension with lacquered metal frame. Top in solid wood, veneer with edge in solid wood, veneer, wood, lacquered wood, glass, velvet matt antiscratch glass and SuperCeramic SuperMarble and SuperConcrete.

pentilseah

And Assessed

8

posti/seats

10

12

14

ello