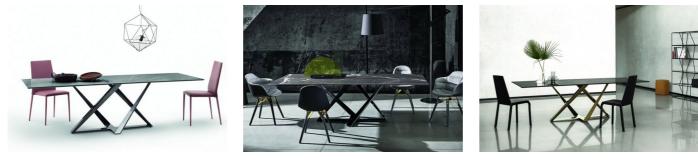

# Millennium Dining Table (Ceramic) By Bontempi Casa

Fixed or extendable dining table with sculptural lacquered metal frame. Table top options: solid wood, heritage walnut solid wood, veneer with edge in solid wood, veneer, lacquered wood, glossy glass, velvet matt anti-scratch glass, Superceramic, SuperMarble or SuperConcrete.

### MILLENNIUM

Tavolo fisso e allungabile con struttura in acciaio laccato. Piano in legno massello, legno massellato, legno impiallacciato legno laccato, cristallo, cristallo antigraffio, SuperCeramica, SuperMarmo e SuperCemento.

PIANO legno massello TOP solid wood

dimensioni / dimensions / dimensions abmessung / dimensiones / Размеры

Table fix or with extension with lacquered metal frame. Top in solid wood, veneer with edge in solid wood, veneer, wood, lacquered wood, glass, velvet matt antiscratch glass and SuperCeramic. SuperMarble and SuperConcrete.