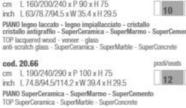

PIANO cristallo - cristallo antigraffio TOP glass - anti-scratch glass

FISSO / FIX

cod. 20.36

cod. 20.37

cod. 20.38

cod. 20.62

cod. 20.39

cod. 20.56

PIANO legno massello TOP solid wood

dimensioni / dimensions / dimensions abmessung / dimensiones / Размеры

Table fix or with extension with lacquered metal frame. Top in solid wood, veneer with edge in solid wood, veneer, wood, lacquered wood, glass, velvet matt antiscratch glass and SuperCeramic. SuperMarble and SuperConcrete.