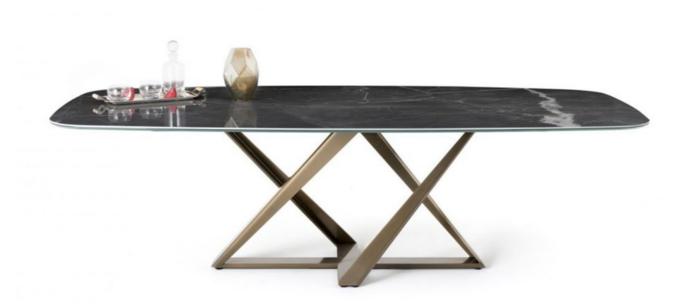

# Millennium Dining Table (Ceramic) By Bontempi Casa

Fixed or extendable dining table with sculptural lacquered metal frame. Table top options: solid wood, heritage walnut solid wood, veneer with edge in solid wood, veneer, lacquered wood, glossy glass, velvet matt anti-scratch glass, Superceramic, SuperMarble or SuperConcrete.

### MILLENNIUM

Tavolo fisso e allungabile con struttura in acciaio laccato. Piano in legno massello, legno massellato, legno impiallacciato legno laccato, cristallo, cristallo antigraffio, SuperCeramica, SuperMarmo e SuperCemento.

PIANO legno massello TOP solid wood

dimensioni / dimensions / dimensions abmessung / dimensiones / Размеры

Table fix or with extension with lacquered metal frame. Top in solid wood, veneer with edge in solid wood, veneer, wood, lacquered wood, glass, velvet matt antiscratch glass and SuperCeramic. SuperMarble and SuperConcrete.