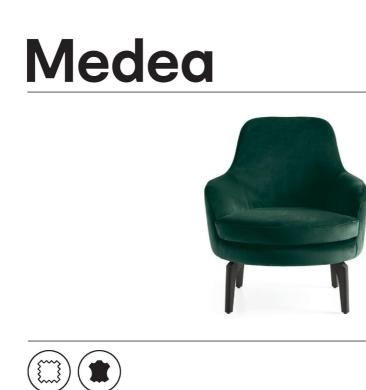

## Medea By Calligaris

"The Medea's seductive curves are at home in contemporary spaces, as well as more classic interiors"

The shaped back and armrest meet with a rounded seat.

Fabrics: Fabric and Leather with Made To Order options

Finishes: Choice of wood finishes for the legs.

Lead time: Customisable from our Italian factory - please allow approx 20 weeks

Prices, availability, lead times, dimensions and product information listed are subject to change without notice. This document was created on 28/Jan/2025 at 04:15 PM.