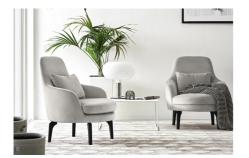

## Medea By Calligaris

"The Medea's seductive curves are at home in contemporary spaces, as well as more classic interiors"

The shaped back and armrest meet with a rounded seat.

Fabrics: Fabric and Leather with Made To Order options

Finishes: Choice of wood finishes for the legs.

Lead time: Customisable from our Italian factory - please allow approx 20 weeks

Prices, availability, lead times, dimensions and product information listed are subject to change without notice. This document was created on 28/Jan/2025 at 04:15 PM.