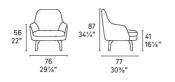

## Medea By Calligaris

"The Medea's seductive curves are at home in contemporary spaces, as well as more classic interiors"

The shaped back and armrest meet with a rounded seat.

Fabrics: Fabric and Leather with Made To Order options