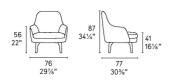

Finishes: Choice of wood finishes for the legs.

Lead time: Customisable from our Italian factory - please allow approx 20 weeks

Prices, availability, lead times, dimensions and product information listed are subject to change without notice. This document was created on 28/Jan/2025 at 04:15 PM.