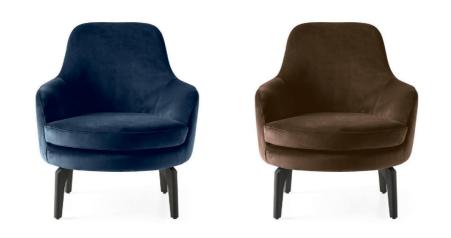

## Medea By Calligaris

"The Medea's seductive curves are at home in contemporary spaces, as well as more classic interiors"

The shaped back and armrest meet with a rounded seat.

Fabrics: Fabric and Leather with Made To Order options

Finishes: Choice of wood finishes for the legs.

Lead time: Customisable from our Italian factory - please allow approx 20 weeks

Prices, availability, lead times, dimensions and product information listed are subject to change without notice. This document was created on 28/Jan/2025 at 04:15 PM.