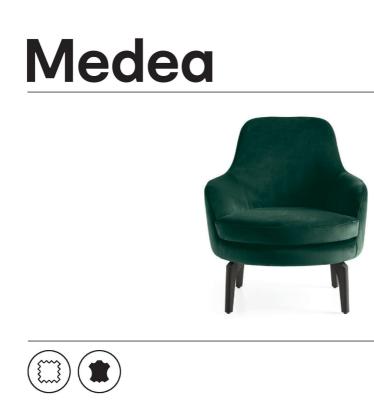

## Medea By Calligaris

"The Medea's seductive curves are at home in contemporary spaces, as well as more classic interiors"

The shaped back and armrest meet with a rounded seat.

Fabrics: Fabric and Leather with Made To Order options