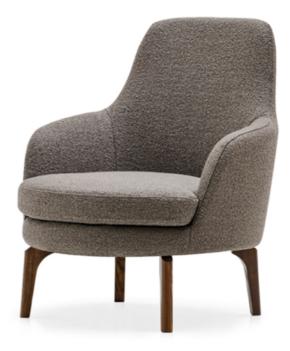

## Medea By Calligaris

"The Medea's seductive curves are at home in contemporary spaces, as well as more classic interiors"

The shaped back and armrest meet with a rounded seat.

Fabrics: Fabric and Leather with Made To Order options

Finishes: Choice of wood finishes for the legs.

Lead time: Customisable from our Italian factory - please allow approx 20 weeks

Prices, availability, lead times, dimensions and product information listed are subject to change without notice. This document was created on 28/Jan/2025 at 04:15 PM.