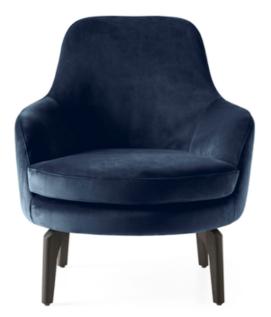

## Medea By Calligaris

"The Medea's seductive curves are at home in contemporary spaces, as well as more classic interiors"

The shaped back and armrest meet with a rounded seat.

Fabrics: Fabric and Leather with Made To Order options

Finishes: Choice of wood finishes for the legs.

Lead time: Customisable from our Italian factory - please allow approx 20 weeks

Prices, availability, lead times, dimensions and product information listed are subject to change without notice. This document was created on 28/Jan/2025 at 04:15 PM.