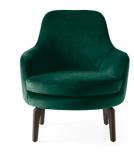

## Medea By Calligaris

"The Medea's seductive curves are at home in contemporary spaces, as well as more classic interiors"

The shaped back and armrest meet with a rounded seat.

Fabrics: Fabric and Leather with Made To Order options

Finishes: Choice of wood finishes for the legs.

Lead time: Customisable from our Italian factory - please allow approx 20 weeks

Prices, availability, lead times, dimensions and product information listed are subject to change without notice. This document was created on 28/Jan/2025 at 04:15 PM.