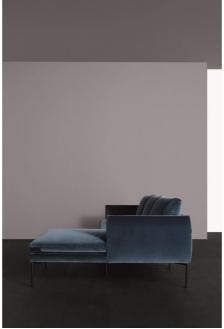

## Mavis Sofa Range By Amura

VOYAGER

The design has all the characteristics of contemporary Italian furniture; clean lines, metal legs and astute attention to detail. The seat, arms and back cushion each have a beautiful pleated detail that is meticulously hand-sewn and the back of the sofa has the slightest of curves which adds to its already elegant silhouette.

<sup>&</sup>quot;A masterclass in contemporary design; clean lines, providing generous seating space within a compact footprint."

- Beautifully pleated detail on seat, arms and back cushion
- Skillfully upholstered in either luxurious buttery soft full aniline leathers or luxurious fabrics
- Crafted in Italy