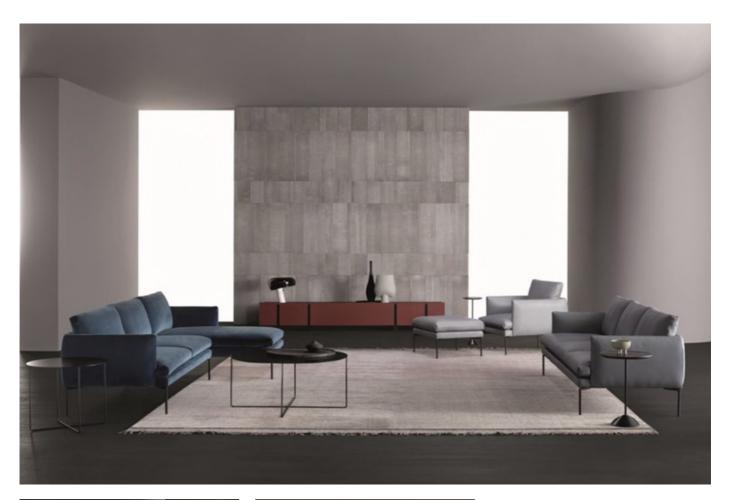

## Mavis Sofa Range By Amura

VOYAGER

The design has all the characteristics of contemporary Italian furniture; clean lines, metal legs and astute attention to detail. The seat, arms and back cushion each have a beautiful pleated detail that is meticulously hand-sewn and the back of the sofa has the slightest of curves which adds to its already elegant silhouette.

<sup>&</sup>quot;A masterclass in contemporary design; clean lines, providing generous seating space within a compact footprint."

- Beautifully pleated detail on seat, arms and back cushion
- Skillfully upholstered in either luxurious buttery soft full aniline leathers or luxurious fabrics
- Crafted in Italy