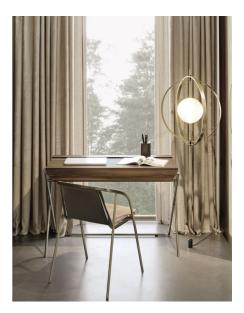

## Design by Yoshino Toshiyuki

Matisse is a desk useful to create a reading corner, a minimal desk for home office workspaces and can also be used as a console. Finely equipped, this desk, with its contained dimensions and its slim structure, states the incessant pursuit of innovation: the glove compartment enriches the desk design, the retractable drawer is a useful space that allows to create aesthetic order in minimal, yet refined environment.