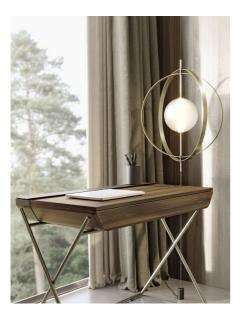

## Design by Yoshino Toshiyuki

Matisse is a desk useful to create a reading corner, a minimal desk for home office workspaces and can also be used as a console. Finely equipped, this desk, with its contained dimensions and its slim structure, states the incessant pursuit of innovation: the glove compartment enriches the desk design, the retractable drawer is a useful space that allows to create aesthetic order in minimal, yet refined environment.