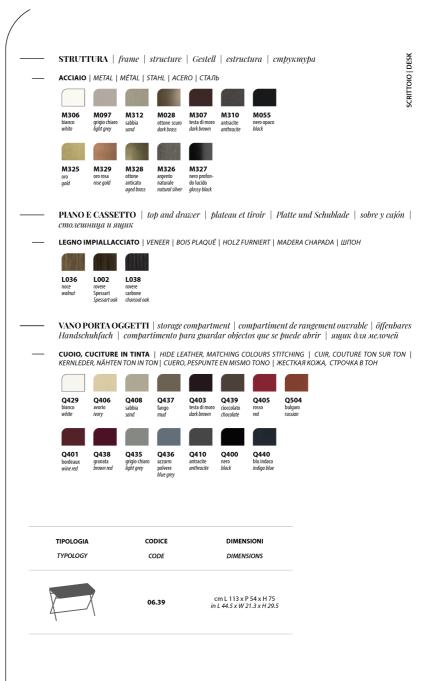

Dimensions (cm): L 113 | H 75 | D 54

Matisse

FINITURE | finishes | finitions | Ausführungen | acabados | отделки

Lead time: Made to order. Approximately 20-24 weeks from Italy.

57