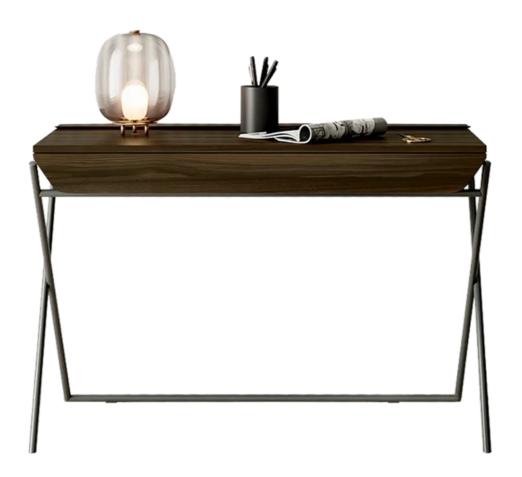

## Design by Yoshino Toshiyuki

Matisse is a desk useful to create a reading corner, a minimal desk for home office workspaces and can also be used as a console. Finely equipped, this desk, with its contained dimensions and its slim structure, states the incessant pursuit of innovation: the glove compartment enriches the desk design, the retractable drawer is a useful space that allows to create aesthetic order in minimal, yet refined environment.

Dimensions (cm): L 113 | H 75 | D 54

Matisse

FINITURE | finishes | finitions | Ausführungen | acabados | отделки

Lead time: Made to order. Approximately 20-24 weeks from Italy.

57