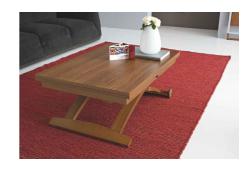

## "Amazing folding coffee table becomes a dining table for six"

Made in Europe. Designed by Edi & Paolo Ciani

Mascotte is a practical multi-funtional coffee table entirely made of wood. Adjustable to 7 different heights (from 42 to 74 cm) it becomes a dining table by pressing the button on the wooden under frame. The flip-top can easily double in extension to seat up to 6 person.

Goes well with the Skip Folding dining chairs (as pictured)

Finishes: Available in optic white, Wenge veneer, walnut veneer and cherry veneer

Dimensions (cm): L 70/140 | H 42/74 | D 105

Warranty: 2 year international warranty