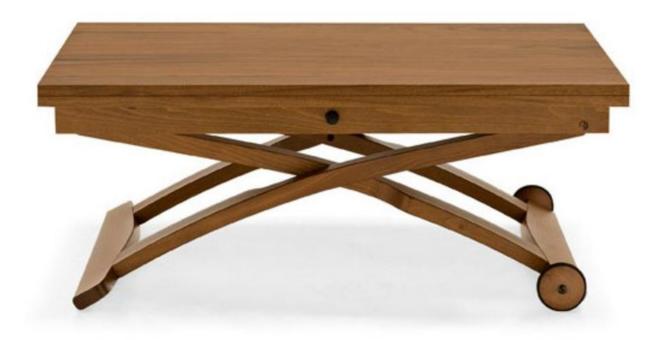

## "Amazing folding coffee table becomes a dining table for six"

Made in Europe. Designed by Edi & Paolo Ciani

Mascotte is a practical multi-funtional coffee table entirely made of wood. Adjustable to 7 different heights (from 42 to 74 cm) it becomes a dining table by pressing the button on the wooden under frame. The flip-top can easily double in extension to seat up to 6 person.

Goes well with the Skip Folding dining chairs (as pictured)

Finishes: Available in optic white, Wenge veneer, walnut veneer and cherry veneer

Dimensions (cm): L 70/140 | H 42/74 | D 105

Warranty: 2 year international warranty