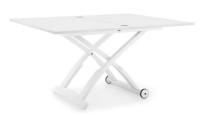

Goes well with the Skip Folding dining chairs (as pictured)

Finishes: Available in optic white, Wenge veneer, walnut veneer and cherry veneer

Dimensions (cm): L 70/140 | H 42/74 | D 105

Warranty: 2 year international warranty