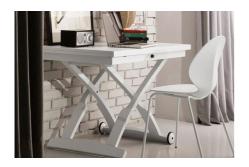

Goes well with the Skip Folding dining chairs (as pictured)

Finishes: Available in optic white, Wenge veneer, walnut veneer and cherry veneer

Dimensions (cm): L 70/140 | H 42/74 | D 105

Warranty: 2 year international warranty