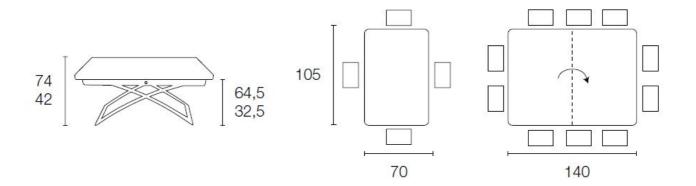

## "Amazing folding coffee table becomes a dining table for six"

Made in Europe. Designed by Edi & Paolo Ciani

Mascotte is a practical multi-funtional coffee table entirely made of wood. Adjustable to 7 different heights (from 42 to 74 cm) it becomes a dining table by pressing the button on the wooden under frame. The flip-top can easily double in extension to seat up to 6 person.

Goes well with the Skip Folding dining chairs (as pictured)

Finishes: Available in optic white, Wenge veneer, walnut veneer and cherry veneer

Dimensions (cm): L 70/140 | H 42/74 | D 105

Warranty: 2 year international warranty