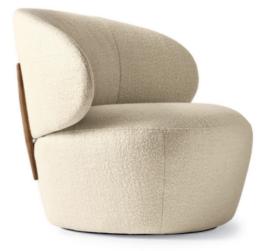

Designed by Stefano Spessotto.

The Mara armchair is a masterpiece of comfort and design. Padded and upholstered with a choice of fabrics and leathers, it is enhanced by two inserts made of ash wood in matte black open-pore and Canaletto walnut. The organic design, inspired by nature and evocative materials, along with the swivel mechanism, transforms Mara into a welcoming refuge, promoting an unmatched relaxation experience. Also available in a customizable made-to-order version, Mara is the perfect expression of the cocooning concept, offering a visual and tangible embrace of comfort and relaxation.