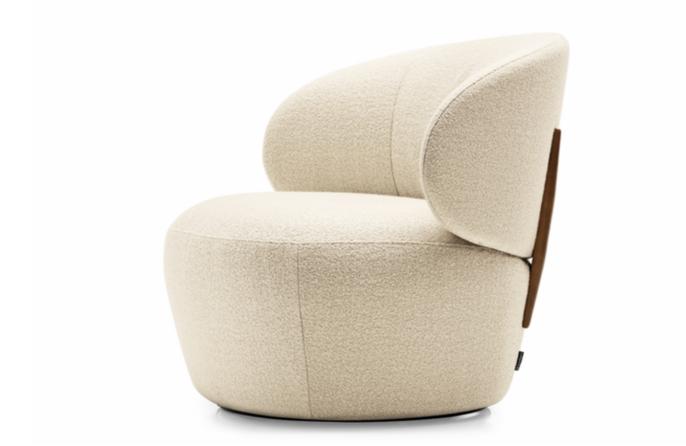

Designed by Stefano Spessotto.

The Mara armchair is a masterpiece of comfort and design. Padded and upholstered with a choice of fabrics and leathers, it is enhanced by two inserts made of ash wood in matte black open-pore and Canaletto walnut. The organic design, inspired by nature and evocative materials, along with the swivel mechanism, transforms Mara into a welcoming refuge, promoting an unmatched relaxation experience. Also available in a customizable made-to-order version, Mara is the perfect expression of the cocooning concept, offering a visual and tangible embrace of comfort and relaxation.

Dimensions (cm): H 77 | W 97 | D 82

Seat height: 45 cm

Lead time: Approximately 18-24 weeks from Italy

design by Busetti Garuti Redaelli

This item can be ordered only via e-mail

Technical specifications see page 102