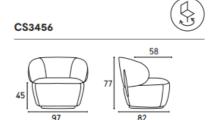

Dimensions (cm): H 77 | W 97 | D 82

Seat height: 45 cm

Lead time: Approximately 18-24 weeks from Italy

design by Busetti Garuti Redaelli

This item can be ordered only via e-mail

Technical specifications see page 102