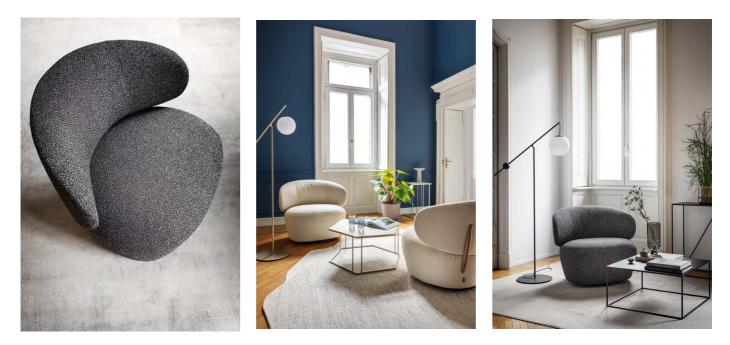

Designed by Stefano Spessotto.

The Mara armchair is a masterpiece of comfort and design. Padded and upholstered with a choice of fabrics and leathers, it is enhanced by two inserts made of ash wood in matte black open-pore and Canaletto walnut. The organic design, inspired by nature and evocative materials, along with the swivel mechanism, transforms Mara into a welcoming refuge, promoting an unmatched relaxation experience. Also available in a customizable made-to-order version, Mara is the perfect expression of the cocooning concept, offering a visual and tangible embrace of comfort and relaxation.