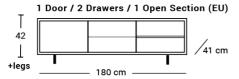

## Manhattan Range

VOYAGER

"With brushed detail to reveal grain design this contemporary locally made solid American Oak range of dining, buffets, entertainment units and occasional furniture is the perfect complement for your living and dining space."

Made locally to order. Please enquire in-store for sizing, pricing, colour and finishing options.

Colours: Available in Soot, Coal, Sable, Honey, Drift and Walnut.

Lead time: Made to order. Please enquire in-store.

Prices, availability, lead times, dimensions and product information listed are subject to change without notice. This document was created on 13/Aug/2019 at 08:56 AM.

## **Manhattan Collection**























## **Metal Legs**





## **Wooden Legs**







Lowen Add 15 cm

Prices, availability, lead times, dimensions and product information listed are subject to change without notice. This document was created on 13/Aug/2019 at 08:56 AM.

Zenith

Add 16 cm