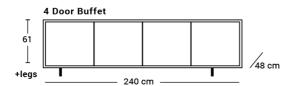

## Manhattan Range

VOYAGER

"With brushed detail to reveal grain design this contemporary locally made solid American Oak range of dining, buffets, entertainment units and occasional furniture is the perfect complement for your living and dining space."

Made locally to order. Please enquire in-store for sizing, pricing, colour and finishing options.

Colours: Available in Soot, Coal, Sable, Honey, Drift and Walnut.

Lead time: Made to order. Please enquire in-store.

Prices, availability, lead times, dimensions and product information listed are subject to change without notice. This document was created on 13/Aug/2019 at 08:56 AM.

## **Manhattan Collection**























## **Metal Legs**





## **Wooden Legs**







Lowen Add 15 cm

Prices, availability, lead times, dimensions and product information listed are subject to change without notice. This document was created on 13/Aug/2019 at 08:56 AM.

Zenith

Add 16 cm