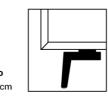

## Manhattan Range

VOYAGER

"With brushed detail to reveal grain design this contemporary locally made solid American Oak range of dining, buffets, entertainment units and occasional furniture is the perfect complement for your living and dining space."

Made locally to order. Please enquire in-store for sizing, pricing, colour and finishing options.

Colours: Available in Soot, Coal, Sable, Honey, Drift and Walnut.

Lead time: Made to order. Please enquire in-store.

Prices, availability, lead times, dimensions and product information listed are subject to change without notice. This document was created on 13/Aug/2019 at 08:56 AM.

## **Manhattan Collection**























## **Metal Legs**





## **Wooden Legs**







Lowen Add 15 cm

Prices, availability, lead times, dimensions and product information listed are subject to change without notice. This document was created on 13/Aug/2019 at 08:56 AM.

Zenith

Add 16 cm