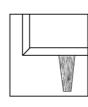

## **Wooden Legs**

Lowen Add 15 cm

Prices, availability, lead times, dimensions and product information listed are subject to change without notice. This document was created on 13/Aug/2019 at 08:56 AM.