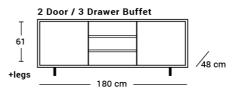

## Manhattan Range

VOYAGER

"With brushed detail to reveal grain design this contemporary locally made solid American Oak range of dining, buffets, entertainment units and occasional furniture is the perfect complement for your living and dining space."

Made locally to order. Please enquire in-store for sizing, pricing, colour and finishing options.

Colours: Available in Soot, Coal, Sable, Honey, Drift and Walnut.

Lead time: Made to order. Please enquire in-store.

Prices, availability, lead times, dimensions and product information listed are subject to change without notice. This document was created on 13/Aug/2019 at 08:56 AM.

## **Manhattan Collection**























## **Metal Legs**





## **Wooden Legs**







Lowen Add 15 cm

Prices, availability, lead times, dimensions and product information listed are subject to change without notice. This document was created on 13/Aug/2019 at 08:56 AM.

Zenith

Add 16 cm