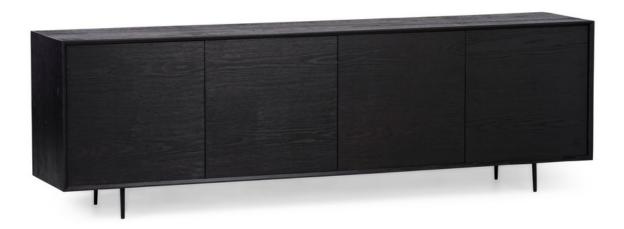

## Manhattan Range

VOYAGER

"With brushed detail to reveal grain design this contemporary locally made solid American Oak range of dining, buffets, entertainment units and occasional furniture is the perfect complement for your living and dining space."

## **Metal Legs**