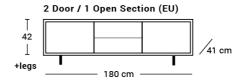

## Manhattan Range

VOYAGER

"With brushed detail to reveal grain design this contemporary locally made solid American Oak range of dining, buffets, entertainment units and occasional furniture is the perfect complement for your living and dining space."

Made locally to order. Please enquire in-store for sizing, pricing, colour and finishing options.

Colours: Available in Soot, Coal, Sable, Honey, Drift and Walnut.

Lead time: Made to order. Please enquire in-store.

Prices, availability, lead times, dimensions and product information listed are subject to change without notice. This document was created on 13/Aug/2019 at 08:56 AM.

## **Manhattan Collection**























## **Metal Legs**





## **Wooden Legs**







Lowen Add 15 cm

Prices, availability, lead times, dimensions and product information listed are subject to change without notice. This document was created on 13/Aug/2019 at 08:56 AM.

Zenith

Add 16 cm