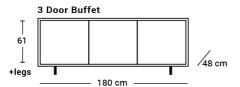

## Manhattan Range

VOYAGER

"With brushed detail to reveal grain design this contemporary locally made solid American Oak range of dining, buffets, entertainment units and occasional furniture is the perfect complement for your living and dining space."

Made locally to order. Please enquire in-store for sizing, pricing, colour and finishing options.

Colours: Available in Soot, Coal, Sable, Honey, Drift and Walnut.

Lead time: Made to order. Please enquire in-store.

Prices, availability, lead times, dimensions and product information listed are subject to change without notice. This document was created on 13/Aug/2019 at 08:56 AM.

## **Manhattan Collection**























## **Metal Legs**





## **Wooden Legs**







Lowen Add 15 cm

Prices, availability, lead times, dimensions and product information listed are subject to change without notice. This document was created on 13/Aug/2019 at 08:56 AM.

Zenith

Add 16 cm