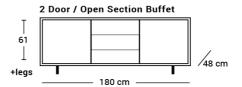

## Manhattan Range

VOYAGER

"With brushed detail to reveal grain design this contemporary locally made solid American Oak range of dining, buffets, entertainment units and occasional furniture is the perfect complement for your living and dining space."

Made locally to order. Please enquire in-store for sizing, pricing, colour and finishing options.

Colours: Available in Soot, Coal, Sable, Honey, Drift and Walnut.

Lead time: Made to order. Please enquire in-store.

Prices, availability, lead times, dimensions and product information listed are subject to change without notice. This document was created on 13/Aug/2019 at 08:56 AM.

## **Manhattan Collection**























## **Metal Legs**





## **Wooden Legs**







Lowen Add 15 cm

Prices, availability, lead times, dimensions and product information listed are subject to change without notice. This document was created on 13/Aug/2019 at 08:56 AM.

Zenith

Add 16 cm