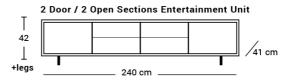

## Manhattan Range

VOYAGER

"With brushed detail to reveal grain design this contemporary locally made solid American Oak range of dining, buffets, entertainment units and occasional furniture is the perfect complement for your living and dining space."

Made locally to order. Please enquire in-store for sizing, pricing, colour and finishing options.

Colours: Available in Soot, Coal, Sable, Honey, Drift and Walnut.

Lead time: Made to order. Please enquire in-store.

Prices, availability, lead times, dimensions and product information listed are subject to change without notice. This document was created on 13/Aug/2019 at 08:56 AM.

## **Manhattan Collection**























## **Metal Legs**





## **Wooden Legs**







Lowen Add 15 cm

Prices, availability, lead times, dimensions and product information listed are subject to change without notice. This document was created on 13/Aug/2019 at 08:56 AM.

Zenith

Add 16 cm