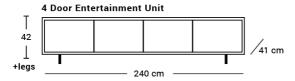

## Manhattan Range

VOYAGER

"With brushed detail to reveal grain design this contemporary locally made solid American Oak range of dining, buffets, entertainment units and occasional furniture is the perfect complement for your living and dining space."

Made locally to order. Please enquire in-store for sizing, pricing, colour and finishing options.

Colours: Available in Soot, Coal, Sable, Honey, Drift and Walnut.

Lead time: Made to order. Please enquire in-store.

Prices, availability, lead times, dimensions and product information listed are subject to change without notice. This document was created on 13/Aug/2019 at 08:56 AM.

## **Manhattan Collection**























## **Metal Legs**





## **Wooden Legs**







Lowen Add 15 cm

Prices, availability, lead times, dimensions and product information listed are subject to change without notice. This document was created on 13/Aug/2019 at 08:56 AM.

Zenith

Add 16 cm