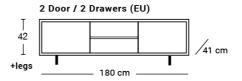

## Manhattan Range

VOYAGER

"With brushed detail to reveal grain design this contemporary locally made solid American Oak range of dining, buffets, entertainment units and occasional furniture is the perfect complement for your living and dining space."

Made locally to order. Please enquire in-store for sizing, pricing, colour and finishing options.

Colours: Available in Soot, Coal, Sable, Honey, Drift and Walnut.

Lead time: Made to order. Please enquire in-store.

Prices, availability, lead times, dimensions and product information listed are subject to change without notice. This document was created on 13/Aug/2019 at 08:56 AM.

## **Manhattan Collection**























## **Metal Legs**





## **Wooden Legs**







Lowen Add 15 cm

Prices, availability, lead times, dimensions and product information listed are subject to change without notice. This document was created on 13/Aug/2019 at 08:56 AM.

Zenith

Add 16 cm