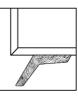

## **Wooden Legs**

Lowen Add 15 cm

Prices, availability, lead times, dimensions and product information listed are subject to change without notice. This document was created on 13/Aug/2019 at 08:56 AM.

Zenith

Add 16 cm