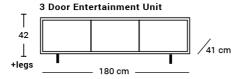

## Manhattan Range

VOYAGER

"With brushed detail to reveal grain design this contemporary locally made solid American Oak range of dining, buffets, entertainment units and occasional furniture is the perfect complement for your living and dining space."

Made locally to order. Please enquire in-store for sizing, pricing, colour and finishing options.

Colours: Available in Soot, Coal, Sable, Honey, Drift and Walnut.

Lead time: Made to order. Please enquire in-store.

Prices, availability, lead times, dimensions and product information listed are subject to change without notice. This document was created on 13/Aug/2019 at 08:56 AM.

## **Manhattan Collection**























## **Metal Legs**





## **Wooden Legs**







Lowen Add 15 cm

Prices, availability, lead times, dimensions and product information listed are subject to change without notice. This document was created on 13/Aug/2019 at 08:56 AM.

Zenith

Add 16 cm