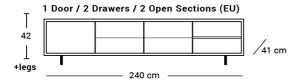

## Manhattan Range

VOYAGER

"With brushed detail to reveal grain design this contemporary locally made solid American Oak range of dining, buffets, entertainment units and occasional furniture is the perfect complement for your living and dining space."

Made locally to order. Please enquire in-store for sizing, pricing, colour and finishing options.

Colours: Available in Soot, Coal, Sable, Honey, Drift and Walnut.

Lead time: Made to order. Please enquire in-store.

Prices, availability, lead times, dimensions and product information listed are subject to change without notice. This document was created on 13/Aug/2019 at 08:56 AM.

## **Manhattan Collection**























## **Metal Legs**





## **Wooden Legs**







Lowen Add 15 cm

Prices, availability, lead times, dimensions and product information listed are subject to change without notice. This document was created on 13/Aug/2019 at 08:56 AM.

Zenith

Add 16 cm