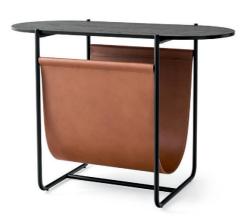

Coffee table made from 14 mm tubular metal with a wood or ceramic top. Magazine pocket positioned underneath the top in regenerated leather. The elegantly pared-back metal frame, the oval top (available in a range of materials) and the magazine pocket in regenerated leather all convey a sophisticated stylishness that whispers rather than shouts. Flawlessly finished in matt black or polished brass, this on-trend furnishing accessory is a thing of beauty.

Colours: See schematics for details

Dimensions (cm): L 72 | H 62 | D 36

Lead time: 1-2 weeks if in stock. New orders approximately 12-16 weeks from Italy.

Prices, availability, lead times, dimensions and product information listed are subject to change without notice. This document was created on 11/Oct/2022 at 11:17 AM.