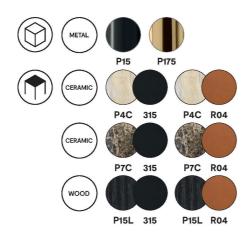

Colours: See schematics for details

Dimensions (cm): L 72 | H 62 | D 36

Lead time: 1-2 weeks if in stock. New orders approximately 12-16 weeks from Italy.

Prices, availability, lead times, dimensions and product information listed are subject to change without notice. This document was created on 11/Oct/2022 at 11:17 AM.