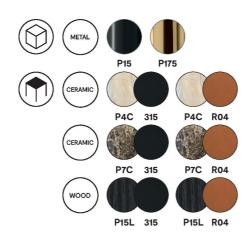

Colours: See schematics for details

Dimensions (cm): L 72 | H 62 | D 36

Lead time: 1-2 weeks if in stock. New orders approximately 12-16 weeks from Italy.

Prices, availability, lead times, dimensions and product information listed are subject to change without notice. This document was created on 11/Oct/2022 at 11:17 AM.