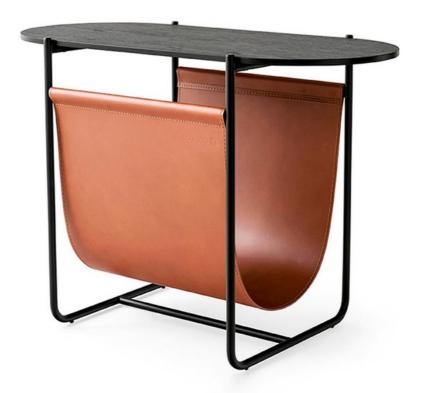

Coffee table made from 14 mm tubular metal with a wood or ceramic top. Magazine pocket positioned underneath the top in regenerated leather. The elegantly pared-back metal frame, the oval top (available in a range of materials) and the magazine pocket in regenerated leather all convey a sophisticated stylishness that whispers rather than shouts. Flawlessly finished in matt black or polished brass, this on-trend furnishing accessory is a thing of beauty.

Colours: See schematics for details

Dimensions (cm): L 72 | H 62 | D 36

Lead time: 1-2 weeks if in stock. New orders approximately 12-16 weeks from Italy.

Prices, availability, lead times, dimensions and product information listed are subject to change without notice. This document was created on 11/Oct/2022 at 11:17 AM.