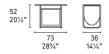

Colours: See schematics for details

Dimensions (cm): L 72 | H 62 | D 36

Lead time: 1-2 weeks if in stock. New orders approximately 12-16 weeks from Italy.

Prices, availability, lead times, dimensions and product information listed are subject to change without notice. This document was created on 11/Oct/2022 at 11:17 AM.