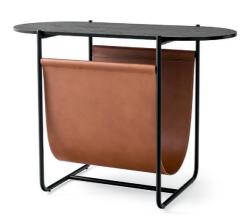

Coffee table made from 14 mm tubular metal with a wood or ceramic top. Magazine pocket positioned underneath the top in regenerated leather. The elegantly pared-back metal frame, the oval top (available in a range of materials) and the magazine pocket in regenerated leather all convey a sophisticated stylishness that whispers rather than shouts. Flawlessly finished in matt black or polished brass, this on-trend furnishing accessory is a thing of beauty.

Magazine By Calligaris

VOYAGER

"Loving the new material combinations with the Magazine Side table. Adorned with tan cuoio leather and options of black steel or brass, and coupled with Brushed black timber or Emporadoro marble - stunning"