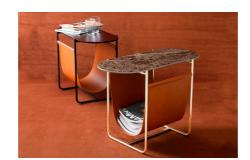

Magazine By Calligaris

VOYAGER

"Loving the new material combinations with the Magazine Side table. Adorned with tan cuoio leather and options of black steel or brass, and coupled with Brushed black timber or Emporadoro marble - stunning"

Coffee table made from 14 mm tubular metal with a wood or ceramic top. Magazine pocket positioned underneath the top in regenerated leather. The elegantly pared-back metal frame, the oval top (available in a range of materials) and the magazine pocket in regenerated leather all convey a sophisticated stylishness that whispers rather than shouts. Flawlessly finished in matt black or polished brass, this on-trend furnishing accessory is a thing of beauty.