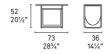

Colours: See schematics for details

Dimensions (cm): L 72 | H 62 | D 36

Lead time: 1-2 weeks if in stock. New orders approximately 12-16 weeks from Italy.

Prices, availability, lead times, dimensions and product information listed are subject to change without notice. This document was created on 11/Oct/2022 at 11:17 AM.