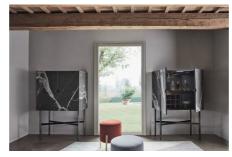

## Madison Storage

VOYAGER

Madison Cabinet is a stylish two-door storage cupboard with an elegant, tall metal leg frame. The top, frontal and side panels are customisable in a range of Glass, Wood or Super Marble Ceramic finishes and the interior contains an inner transparent clear glass shelf and mirrored back panel. Find a selection of stylish lacquered metal finishes for the decorative circular central handle and feet end detailing.

Sideboard with wooden frames, 2 hinged doors, inside shelf in clear glass, mirrored inside back. Top, frontal and side panels in lacquered wood, glass or

SuperMarble, decorative legs and handles at choice.