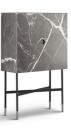

## Madison Storage

VOYAGER

Madison Cabinet is a stylish two-door storage cupboard with an elegant, tall metal leg frame. The top, frontal and side panels are customisable in a range of Glass, Wood or Super Marble Ceramic finishes and the interior contains an inner transparent clear glass shelf and mirrored back panel. Find a selection of stylish lacquered metal finishes for the decorative circular central handle and feet end detailing.

Sideboard with wooden frames, 2 hinged doors, inside shelf in clear glass, mirrored inside back. Top, frontal and side panels in lacquered wood, glass or

SuperMarble, decorative legs and handles at choice.

Dimensions: W: 102cm D: 42cm H: 163cm

Prices, availability, lead times, dimensions and product information listed are subject to change without notice. This document was created on 09/Sep/2020 at 04:48 PM.