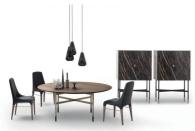

## Madison Storage

VOYAGER

Madison Cabinet is a stylish two-door storage cupboard with an elegant, tall metal leg frame. The top, frontal and side panels are customisable in a range of Glass, Wood or Super Marble Ceramic finishes and the interior contains an inner transparent clear glass shelf and mirrored back panel. Find a selection of stylish lacquered metal finishes for the decorative circular central handle and feet end detailing.

Sideboard with wooden frames, 2 hinged doors, inside shelf in clear glass, mirrored inside back. Top, frontal and side panels in lacquered wood, glass or

SuperMarble, decorative legs and handles at choice.