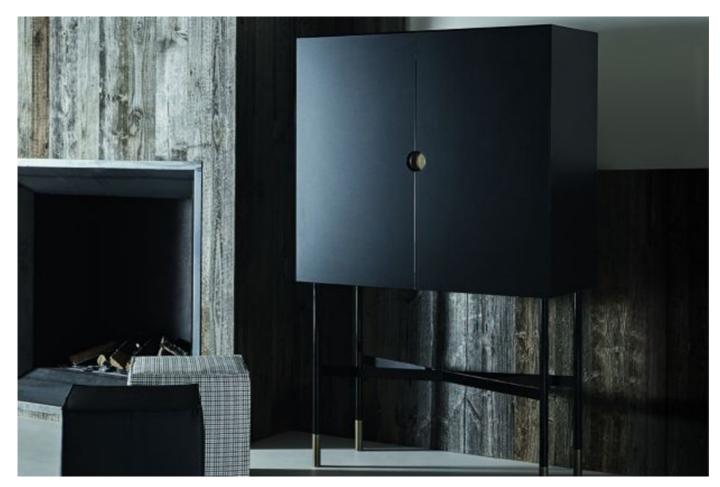

## Madison Storage

VOYAGER

Madison Cabinet is a stylish two-door storage cupboard with an elegant, tall metal leg frame. The top, frontal and side panels are customisable in a range of Glass, Wood or Super Marble Ceramic finishes and the interior contains an inner transparent clear glass shelf and mirrored back panel. Find a selection of stylish lacquered metal finishes for the decorative circular central handle and feet end detailing.

Sideboard with wooden frames, 2 hinged doors, inside shelf in clear glass, mirrored inside back. Top, frontal and side panels in lacquered wood, glass or

SuperMarble, decorative legs and handles at choice.

Dimensions: W: 102cm D: 42cm H: 163cm

Prices, availability, lead times, dimensions and product information listed are subject to change without notice. This document was created on 09/Sep/2020 at 04:48 PM.