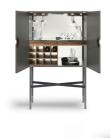

## Madison Storage

VOYAGER

Madison Cabinet is a stylish two-door storage cupboard with an elegant, tall metal leg frame. The top, frontal and side panels are customisable in a range of Glass, Wood or Super Marble Ceramic finishes and the interior contains an inner transparent clear glass shelf and mirrored back panel. Find a selection of stylish lacquered metal finishes for the decorative circular central handle and feet end detailing.

Sideboard with wooden frames, 2 hinged doors, inside shelf in clear glass, mirrored inside back. Top, frontal and side panels in lacquered wood, glass or

SuperMarble, decorative legs and handles at choice.