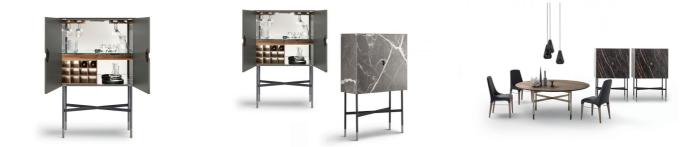

## VOYAGER

Madison Cabinet is a stylish two-door storage cupboard with an elegant, tall metal leg frame. The top, frontal and side panels are customisable in a range of Glass, Wood or Super Marble Ceramic finishes and the interior contains an inner transparent clear glass shelf and mirrored back panel. Find a selection of stylish lacquered metal finishes for the decorative circular central handle and feet end detailing. Sideboard with wooden frames, 2 hinged doors, inside shelf in clear glass, mirrored inside back. Top, frontal and side panels in lacquered wood, glass or

SuperMarble, decorative legs and handles at choice.

Dimensions:

W: 102cm D: 42cm H: 163cm

Lead time: Made to order. Approximately 20-24 weeks from Italy.

Prices, availability, lead times, dimensions and product information listed are subject to change without notice. This document was created on 18/May/2022 at 03:29 PM.