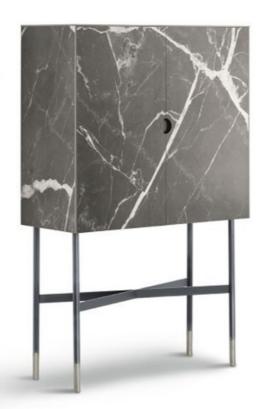

## VOYAGER

Madison Cabinet is a stylish two-door storage cupboard with an elegant, tall metal leg frame. The top, frontal and side panels are customisable in a range of Glass, Wood or Super Marble Ceramic finishes and the interior contains an inner transparent clear glass shelf and mirrored back panel. Find a selection of stylish lacquered metal finishes for the decorative circular central handle and feet end detailing. Sideboard with wooden frames, 2 hinged doors, inside shelf in clear glass, mirrored inside back. Top, frontal and side panels in lacquered wood, glass or

SuperMarble, decorative legs and handles at choice.

Dimensions:

W: 102cm D: 42cm H: 163cm

Lead time: Made to order. Approximately 20-24 weeks from Italy.

Prices, availability, lead times, dimensions and product information listed are subject to change without notice. This document was created on 18/May/2022 at 03:29 PM.