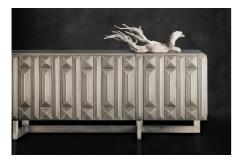

## Mackintosh Credenza By Bernhardt

VOYAGER

Tarnished German Silver clad case over reclaimed teak (including back) in tarnished German Silver finish. Four soft-closing doors with patterned door fronts and felt tabs. Behind each end door is one adjustable/removeable shelf, one fixed shelf, one drawer with hand cut-out and fixed bottom shelf surface. Behind center paired doors are two adjustable/removable shelves. **Dimensions (cm): H** 81 | **W** 240 | **D** 48