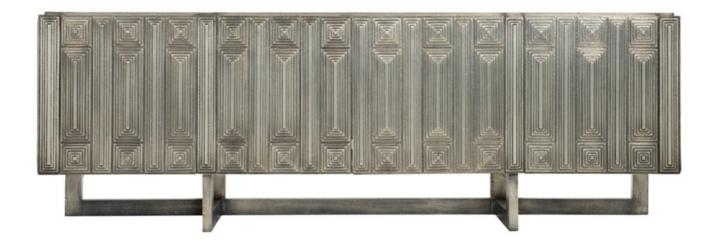

## Mackintosh Credenza By Bernhardt

VOYAGER

Tarnished German Silver clad case over reclaimed teak (including back) in tarnished German Silver finish. Four soft-closing doors with patterned door fronts and felt tabs. Behind each end door is one adjustable/removeable shelf, one fixed shelf, one drawer with hand cut-out and fixed bottom shelf surface. Behind center paired doors are two adjustable/removable shelves. **Dimensions (cm): H** 81 | **W** 240 | **D** 48