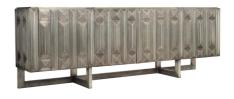

## Mackintosh Credenza By Bernhardt

VOYAGER

Tarnished German Silver clad case over reclaimed teak (including back) in tarnished German Silver finish. Four soft-closing doors with patterned door fronts and felt tabs. Behind each end door is one adjustable/removeable shelf, one fixed shelf, one drawer with hand cut-out and fixed bottom shelf surface. Behind center paired doors are two adjustable/removable shelves. **Dimensions (cm): H** 81 | **W** 240 | **D** 48