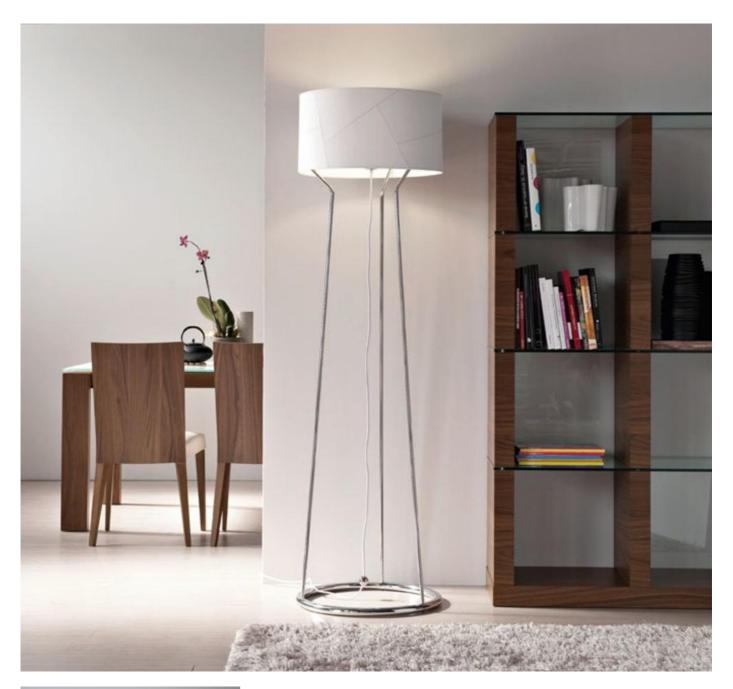

Lynx By Calligaris

VOYAGER

"Beautiful quality standard lamp with chrome ring base and leather shade detail"

Made in Italy

Design by Marine Chiaramonte

Floor lamp with thick leather cylindrical shade with exposed seams on a chromed metal frame consisting of 3 rod supports and a ring base. Available in white with

Prices, availability, lead times, dimensions and product information listed are subject to change without notice. This document was created on 21/Nov/2019 at 10:26 AM.

white stitching, black with ecru stitching or coffee with ecru stitching. On/off switch on the power cord.

Bulb: max 150W E27 incandescent or max 105W E27 energy-saving or max 23W E27 fluorescent

Colours: Shade in three colour options: white with white stitching, black with ecru stitching or coffee with ecru stitching

Finishes: Base in Polished Chrome

Dimensions (cm): L 52 | H 178 | D 52

Warranty: 2 year warranty

Lead time: If locl stock is exhausted approx 12-16 weeks lead-time

2 of 2