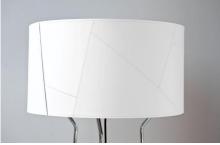

Lynx By Calligaris

VOYAGER

"Beautiful quality standard lamp with chrome ring base and leather shade detail"

Made in Italy

Design by Marine Chiaramonte

Floor lamp with thick leather cylindrical shade with exposed seams on a chromed metal frame consisting of 3 rod supports and a ring base. Available in white with

Bulb: max 150W E27 incandescent or max 105W E27 energy-saving or max 23W E27 fluorescent

Colours: Shade in three colour options: white with white stitching, black with ecru stitching or coffee with ecru stitching