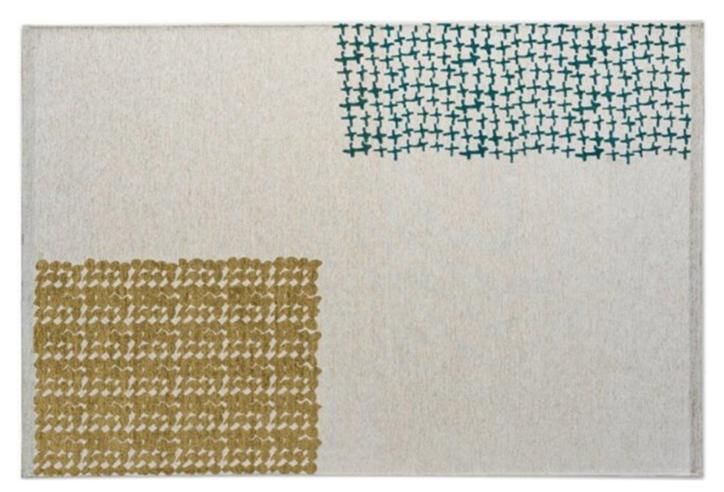

Luso Rug By Calligaris VOYAGER

Designed by Sam Baron.

LUSO is characterised by an original graphic effect based on small geometric motifs with contrasting colours on a neutral base. Designed by Sam Baron, the LUSO rug personalises the setting thanks to its original and startling decoration.

LUSO is made of jacquard weave, with mixed chenille and cotton yarns woven into plush.

Prices, availability, lead times, dimensions and product information listed are subject to change without notice. This document was created on 11/Oct/2022 at 11:19 AM.

## LUSO

Design by Sam Baron

## CS7213-B

200x300 cm /  $78\frac{3}{4}$ "x118 $\frac{1}{8}$ "

PC/CO/PL

Beige/Ottanio/Senape Beige/Petrol Blue/ Mustard yellow

Prices, availability, lead times, dimensions and product information listed are subject to change without notice. This document was created on 11/Oct/2022 at 11:19 AM.