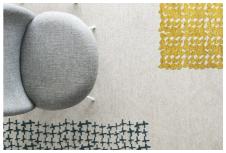

Luso Rug By Calligaris VOYAGER

Designed by Sam Baron.

LUSO is characterised by an original graphic effect based on small geometric motifs with contrasting colours on a neutral base. Designed by Sam Baron, the LUSO rug personalises the setting thanks to its original and startling decoration.

LUSO is made of jacquard weave, with mixed chenille and cotton yarns woven into plush.

Prices, availability, lead times, dimensions and product information listed are subject to change without notice. This document was created on 11/Oct/2022 at 11:19 AM.

## LUSO

Design by Sam Baron