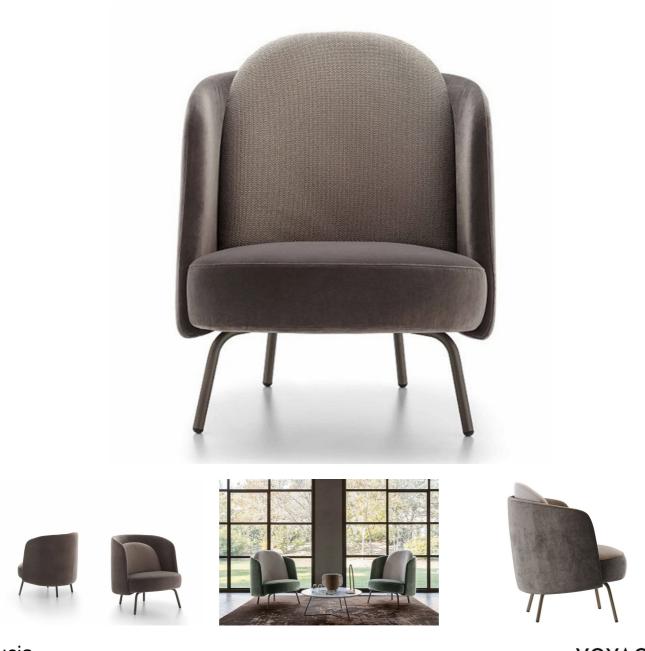

## Lucia By Ditre Italia

# VOYAGER

## "Elegance and femininity create a perfect harmony of curves and details."

Lucia is designed to add a touch of graceful elegance to living rooms while preserving its timeless, understated appeal. Its warm embrace is available in two versions, with a high or low backrest.

Finishes: Choice of Black, Light Brown or Black Chrome metal finishes for the legs.

Dimensions (cm): H 81 or 88 | W 76 | D 85