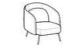

## "Elegance and femininity create a perfect harmony of curves and details."

Lucia is designed to add a touch of graceful elegance to living rooms while preserving its timeless, understated appeal. Its warm embrace is available in two versions, with a high or low backrest.

Finishes: Choice of Black, Light Brown or Black Chrome metal finishes for the legs.

Dimensions (cm): H 81 or 88 | W 76 | D 85

#### Armchair high

Height: 88cm Width: 76cm Weight: 27kg Depth: 85cm Fabric: 1,4mt+2,9mt Volume: 0,62 m<sup>2</sup>

### Armchair low mix

Height: 81cm Width: 76cm Weight: 28kg Depth: 85cm Fabric: 0,9mt Volume: 0,62m<sup>3</sup>

#### Armchair high mix

Height: 88cm Width: 76cm Weight: 29kg Depth: 85cm Fabric: 1,4mt Volume: 0,62 m<sup>3</sup>

#### Armchair low

Height: 81cm Width: 76cm Weight: 26kg Depth: 85cm Fabric: 0,9mt+2,9mt Volume: 0,62 m<sup>3</sup>

Prices, availability, lead times, dimensions and product information listed are subject to change without notice. This document was created on 11/Oct/2022 at 11:07 AM.