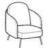

## "Elegance and femininity create a perfect harmony of curves and details."

Lucia is designed to add a touch of graceful elegance to living rooms while preserving its timeless, understated appeal. Its warm embrace is available in two versions, with a high or low backrest.

Finishes: Choice of Black, Light Brown or Black Chrome metal finishes for the legs.

Dimensions (cm): H 81 or 88 | W 76 | D 85