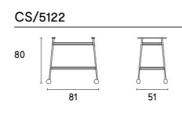

## Love Trolley By Calligaris

VOYAGER

Food trolley made from conical coated ø 18 mm tubular metal with two bronze glass shelves. With its weightless frame and four swivel castors, LOVE can be moved effortlessly from room to room.