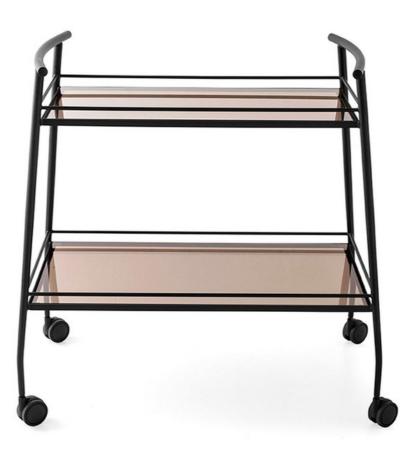

## Love Trolley By Calligaris

VOYAGER

Food trolley made from conical coated ø 18 mm tubular metal with two bronze glass shelves. With its weightless frame and four swivel castors, LOVE can be moved effortlessly from room to room.