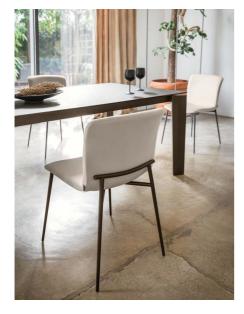

## VOYAGER

Prices, availability, lead times, dimensions and product information listed are subject to change without notice. This document was created on 22/Jun/2024 at 03:45 PM.

Love is part of the new range of padded chairs with a softly sculpted silhouette and vaguely vintage vibe. One distinctive detail that unites all the components in the collection is the feature on the backrest which is an elegant extension of the metal legs. This strikingly stylish element bespeaks the unconventional design relationship between the fabric seat and the weight-bearing frame. Its yielding padding and the exquisite detailing on the metal frame make this Love chair into a piece of everyday luxury.