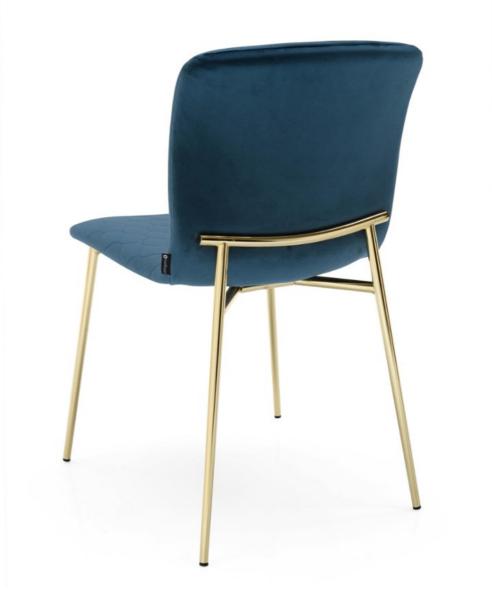

## VOYAGER

Prices, availability, lead times, dimensions and product information listed are subject to change without notice. This document was created on 22/Jun/2024 at 03:45 PM.

Love is part of the new range of padded chairs with a softly sculpted silhouette and vaguely vintage vibe. One distinctive detail that unites all the components in the collection is the feature on the backrest which is an elegant extension of the metal legs. This strikingly stylish element bespeaks the unconventional design relationship between the fabric seat and the weight-bearing frame. Its yielding padding and the exquisite detailing on the metal frame make this Love chair into a piece of everyday luxury.